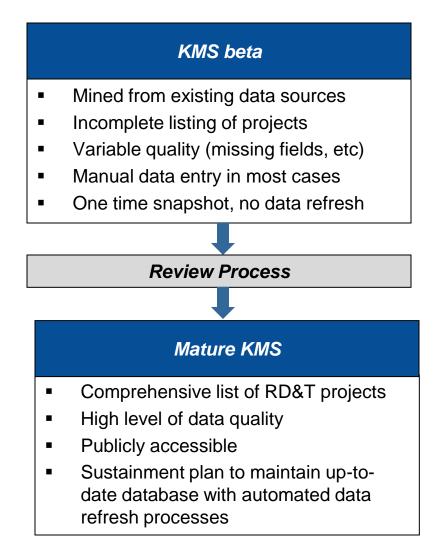

# **KMS Approach**

- Summer 2010 Build KMS beta:
  - Volpe Center contracted to build KMS beta
  - Content provided by DOT operating administrations, supplemented by data from other sources like TRB
  - Currently contains over 3,000 active RD&T projects and projects completed after 9/30/2008, (new content still being added)
  - Accessible to all DOT HQ staff at: <u>http://152.122.19.223/kms/</u>
- Fall 2010 Review Process:
  - Internal review by DOT staff (Oct/Nov)
  - External review by expert panel (Nov)
  - Develop KMS Evaluation Report (Nov/Dec)
- 2011 Establish "mature" KMS:
  - Review KMS Evaluation Report and reach consensus on next steps
  - Migrate KMS to DOT HQ
  - Establish long-term database maintenance and sustainment approach
  - Coordinate with TRB's existing databases