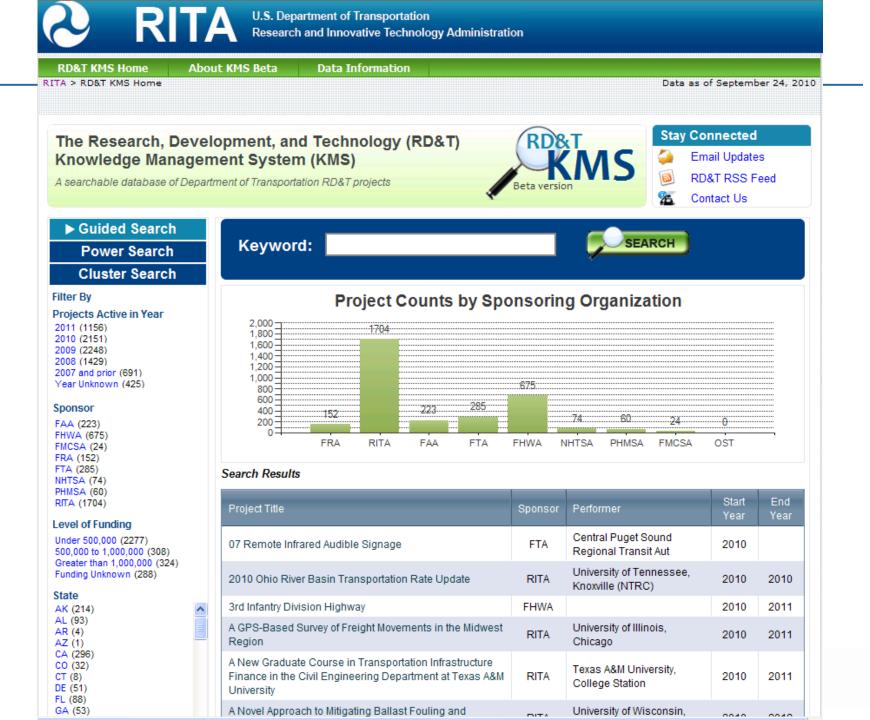

# **Coordination with TRB's Databases**

U.S. Department of Transportation Research and Innovative Technology Administration

**Data Information** 

RD&T KMS Home

About KMS Beta

RITA > RD&T KMS Home

Data as of September 24, 2010

Email Updates

Contact Us

SEARCH

RD&T RSS Feed

**Stay Connected** 

#### The Research, Development, and Technology (RD&T) Knowledge Management System (KMS)

A searchable database of Department of Transportation RD&T projects

### Guided Search Power Search

#### **Cluster Search**

#### The RD&T KMS Beta Version

Keyword:

This beta version represents the first phase of the *RD&T KMS*. It is populated with information on active RD&T projects and projects completed after September 2008. The project information was provided by DOT operating administrations, supplemented by information from other sources such as the Transportation Research Board. We would like you to review this beta version and let us know what you think. We will use the feedback you provide to help us develop the mature version of the *RD&T KMS*. Potential comment areas include: