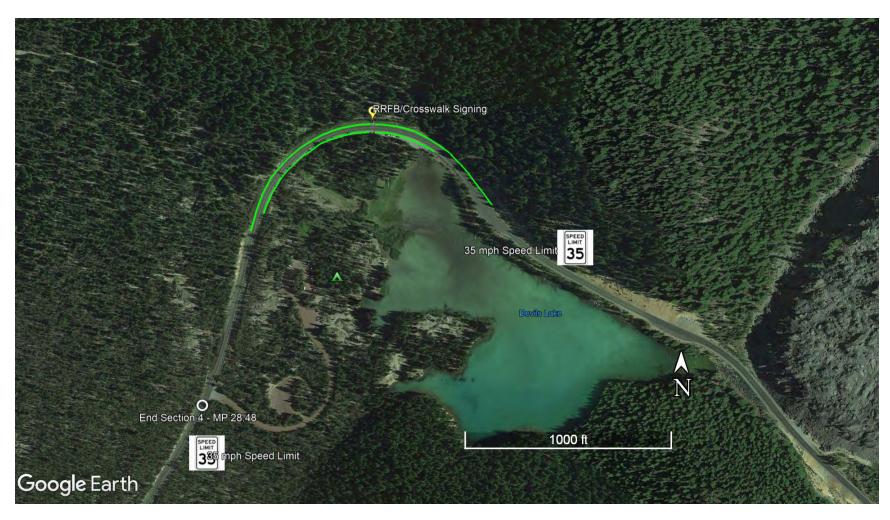

|          | Recommen | dation Total = | \$164,500 |                         |

### NM3, Option 4

#### Description

- This option could be considered if the Wilderness Area strategies do not address the parking along CLH and if the trail reroute to run the official trail through the culvert underpass does not occur as planned, leaving pedestrian safety concerns.
- Similar to Option 3, guardrail could be added to block parking along the horizontal curve on both sides.
- An opening in the guardrail is left for the crossing location, with pedestrians channeled towards this location from the trail.
- With a drop in regulatory speed (35 mph), an RRFB and associated crosswalk signage and pavement markings could be installed as well to emphasize crossing safety here.



Figure 8 - NM3, Option 4

| Improvement: | NM3, Option 4                      |                                        |                        |      |           |           |                                           |
|--------------|------------------------------------|----------------------------------------|------------------------|------|-----------|-----------|-------------------------------------------|
| FLH Pay Item | Pay Item Description               | Supplemental Description               | Quantity               | Unit | Price     | Line Item | Basis for Cost Estimate                   |
|              | GUARDRAIL SYSTEM MGS, TYPE 2,      | Blocks parking from inside and outside |                        |      |           |           |