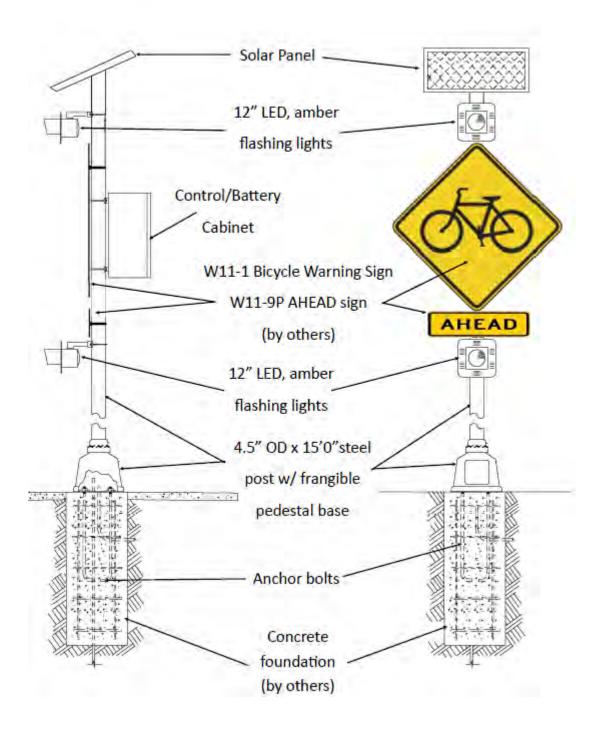

an deliver constant power (so that the system can still work at night or in bad weather conditions).
- 2. The power supply unit must be able to deliver at least 10 W (this accounts for the GSM consumption plus a safety margin) and withstand this for a few minutes."
- 5. **Foundation-** Each sign will be set in a concrete foundation as shown in Figure 5. ODOT will provide concrete/caissons, conduit and pull box to install foundation and signs. The quote shall include providing 42" anchor bolts and hardware to connect the frangible base in a rural, high wind area. Any proposed deviation from 42" anchor bolts must be accompanied with written justification.



Figure 5: Sign Pedestal Pole Foundation Detail

Figure 6 shows a schematic of the signpost with panel, lights and solar power system.



Figure 6: Signpost schematic

**Flashing light duration** - The average bike speed will vary significantly depending upon factors such as trip distance, grade and fitness level. WTI recommends setting the flashing light duration at 3 to 4 minutes. Assuming a person on a bike is traveling at 10 miles per hour, they would be able to cover a half mile distance while lights are flashing for 3 minutes. It is our understanding that the flashing light duration re-starts every time a bicycle passes over the loop. Thus, if there is a group of riders, the flash duration will reset as the last cyclist rides across the inductive loops. The flash duration may be changed if a longer or shorter duration is deemed more appropriate and agreed upon by ODOT, WTI and FHWA. If needed, WTI will facilitate res