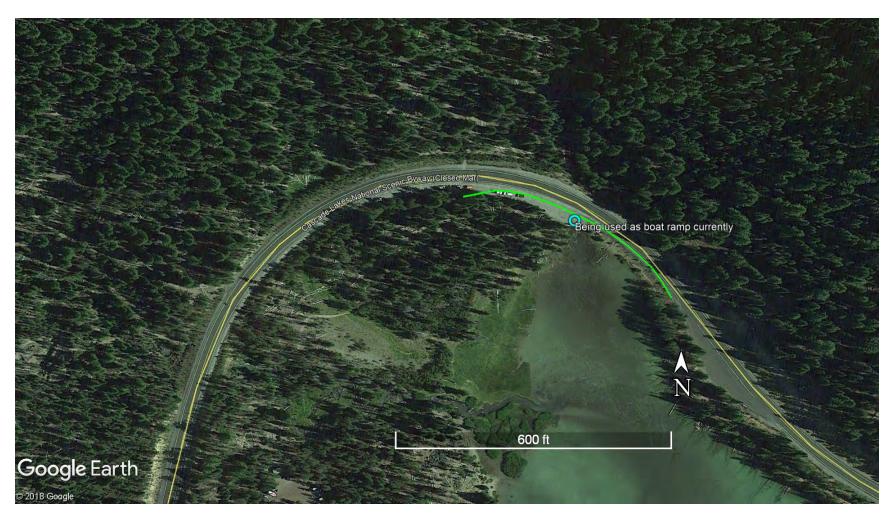

|                  | \$8,200   |                         |
|              |                              |                                    |          | Recomme | endation Total = | \$106,600 |                         |



Figure 4 – NL4, Option 2

#### NM3, Option 1

- This option would add guardrail near the north end of the inside pullout as a minimalist measure towards reducing boating access at the north end of Devils Lake
- If this doesn't have the intended effect (people could park farther away in turnout and carry kayaks/canoes over), additional guardrail could be added to block off the entire inside turnout (NM3, Option 2)
- The estimated guardrail is shown in green below. With all guardrail options in this area, it is assumed the grading is adequate for guardrail placement.



Figure 5 - NM3, Option 1

| Improvement: | NM3, Option 1                 |                                       |          |                        |         |           |                         |
|--------------|-------------------------------|---------------------------------------|----------|------------------------|---------|-----------|-------------------------|
| FLH Pay Item | Pay Item Description          | Supplemental Description              | Quantity | Unit                   | Price   | Line Item | Basis for Cost Estimate |
|              | GUARDRAIL SYSTEM MGS, TYPE 2, | Minimal installation near boat launch |          |                        |         |           |                         |
| 61701-4550   | CLASS A WOOD POSTS            | area.