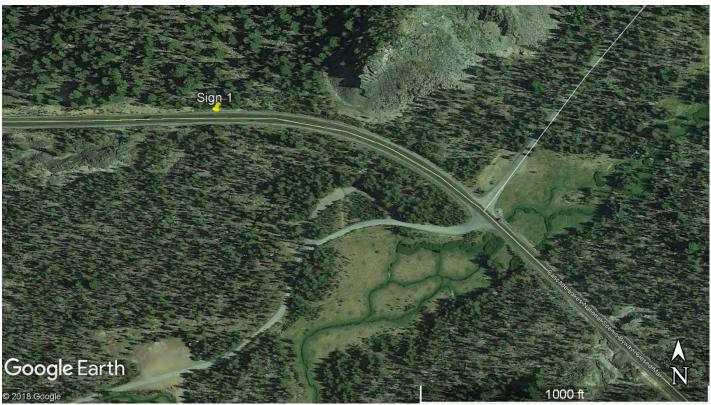

efit from a sign at each end, indicated by Future Sign 1 and 2. WFLHD would recommend signs at these four locations through this section, however, the budget may only allow for two signs. Therefore, to aid with traffic data collection as well as provide the safety benefit, it is recommended to place one sign near Todd Lake (Sign 1) and the other just south of the Devils Lake intersection (Sign 2). Preliminarily, the signs should be sited approximately 700' from these intersections to avoid false positives from slower-moving vehicles. The counter manufacturer can be consulted for a recommendation on this when finalizing locations for installation. For Sign 1, it can be sited at the end of the horizontal curve away from the Todd Lake intersection, approximately 1000' from the intersection.



Sign 2's location is shown 700' from the Devils Lake intersection:



Verify final sign locations based on vertical sight distance and other factors (roadside slopes, etc.) as needed in the field.

Minor grading may be necessary for the sign foundation design. Follow ODOT standard drawings and details for the concrete foundation design as shown on ODOT TM653 and/or other applicable details. It is assumed that Deschutes County can provide the material for the concrete foundation (commercial grade) as well as labor for installation.

In the future, Deschutes County and/or other partners may be able to install additional signs. In addition, as needs change in the corridor, signs could be relocated with some moderate capital loss in foundation and loop abandonment (new loops and foundations