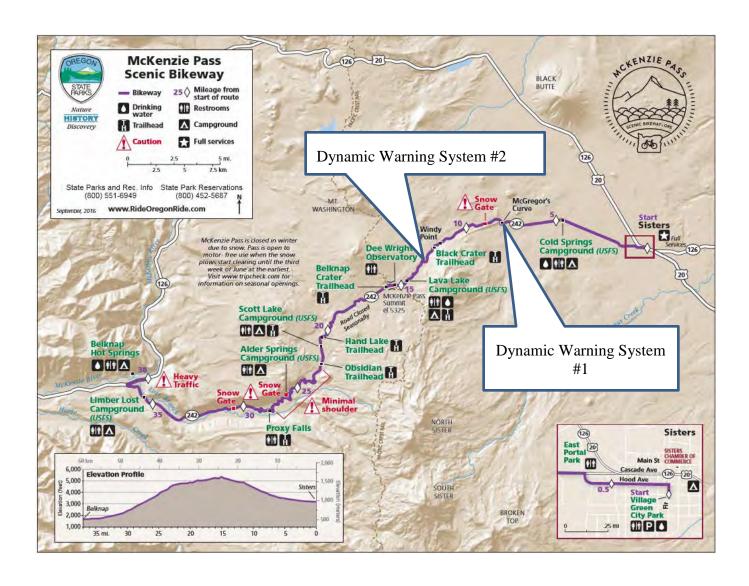

sible for traffic heading in the westbound direction (uphill).

The east side of the pass is preferred because it has a higher volume of bicycle traffic, as compared to the west side. The east side has more clearly defined potential areas of conflict between cyclists and drivers. The east side has less vegetation, facilitating the use of solar panels to power the systems.

The two systems will be placed in the westbound lane (uphill direction) because the inductive loop detection is more accurate when there is a speed differential between bicycles and motor vehicles. Additionally, because of this speed differential, motor vehicles passing people on bikes and the resulting safety concerns occur more frequently. It is anticipated people will be riding relatively slowly as they bike uphill.



Figure 1: Dynamic Warning System Location Map



Figure 2: ODOT Mile Post map

#### 2.2 Warning System Equipment

This warning system will combine the Eco Counter's Zelt inductive loop system with MUTCD bicycle sign W11-1 with two amber flashing beacons above and below the sign. An "ahead" supplemental plaque will be placed under the bicycle to alert drivers to the presence of bicycles traveling along a shared roadway. This project will deploy inductive loops, an existing technology used to count or detect bicyclists with the flashing amber beacon warning system. The warning system will trigger only when a cyclist is present, making it "dynamic".

Inductive loops consist of wires installed under the surface of the pavement in a loop configuration. They use magnetic fields to generate an