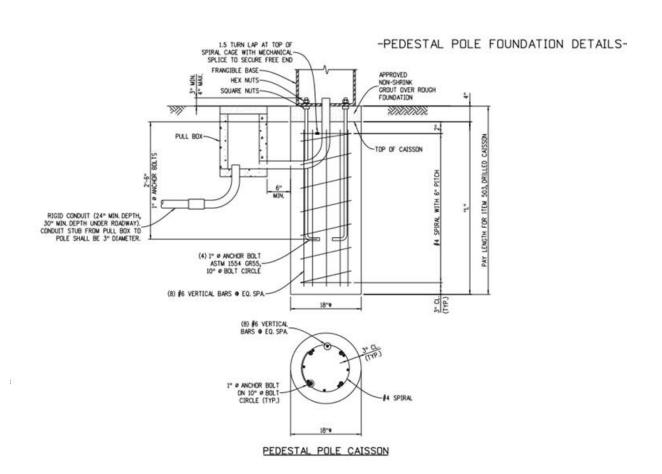

to be powered from the solar panel:

- 1. There must be a regulator/accumulator system built in the solar power supply unit so that it can deliver constant power (so that the system can still work at night or in bad weather conditions).
- 2. The power supply unit must be able to deliver at least 10 W (this accounts for the GSM consumption plus a safety margin) and withstand this for a few minutes."
- 5. **Foundation-** Each sign will be set in a concrete foundation as shown in Figure 5. ODOT will provide concrete/caissons, conduit and pull box to install foundation and signs. The quote shall include providing 42" anchor bolts and hardware to connect the frangible base in a rural, high wind area. Any proposed deviation from 42" anchor bolts must be accompanied with written justification.



Figure 5: Sign Pedestal Pole Foundation Detail

Figure 6 shows a schematic of the signpost with panel, lights and solar power system.



Figure 6: Signpost schematic

**Flashing light duration** - The average bike speed will vary significantly depending upon factors such as trip distance, grade and fitness level. WTI recommends setting the flashing light duration at 3 to 4 minutes. Assuming a person on a bike is traveling at 10 miles per hour, they would be able to cover a half mile distance while lights are flashing for 3 minutes. It is our understanding that the flashing light duration re-starts every time a bicycle passes over the loop. Thus, if there is a group of riders, the flash duration will reset as the last cyclist rides across the inductive loops. The flash duration may be cha