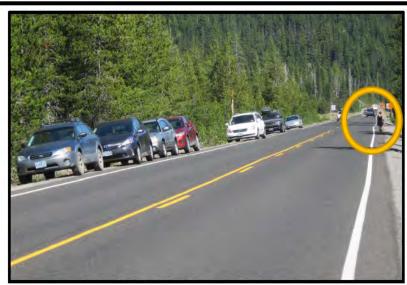

als and Strategies

# Goal 1: Improve safety for all users of the corridor

### Strategies

- Alleviate congestion in northern part of corridor
- Remove or limit parking from side of road
- Improve sight distance
- Improve signage
- Provide geometrical or cross-sectional improvements
- Provide education to promote understanding of "rules of the road"
- Increase enforcement of existing or proposed laws

# Goal 2: Provide a positive visitor experience *Strategies*

- Provide safer and more convenient access to public lands by improving parking efficiency and providing alternate transportation options.
- Document how changes to the transportation network may affect public lands and consider when making funding decisions.

# Study Area



# Existing Conditions Photos



Bicyclists on Roadway



Pedestrian on Roadway near Green Lakes



Bicyclists Riding on Very Narrow Shoulder, Passed by RV



Limited Horizontal Sight Distance Around Curve



Parking and Pedestrians Near Green Lakes

# Existing Conditions Photos/Description

### **Typical Existing Conditions:**

- From begin to S. Century Dr., there are 1-2 foot paved shoulders
- Areas of limited horizontal sight distance where other vehicles and bicyclists may be difficult to see
- Some areas of steep grades but mostly rolling terrain in the corridor
- Some areas of sharp horizontal curves that fit topography but are below prevailing motorist speeds
- Extensive parking along CLH roadway at Green Lakes and Devils Lake and pedestrian trail access at Devils Lake leads to safety concerns
- No known vehicle-bicycle or vehiclepedest