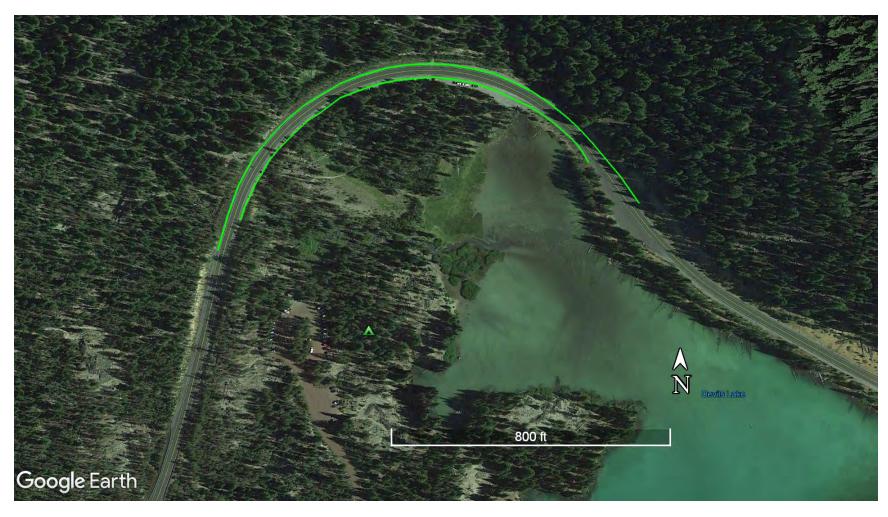

, 10% of construction items   | 1        | LPSM     |                 | \$5,800   |                           |
|              | 20% Contingency               |                                      | 1        | LPSM     |                 | \$11,600  |                           |
|              |                               |                                      |          | Recommer | ndation Total = | \$81,200  |                           |

## NM3, Option 3

### Description

- This option would completely block off parking along the turnout on the inside of the curve as well as the outside of the curve.
- The guardrail would be placed about 6' off the traveled way to keep the barrier as far away from the traveled way as possible while still eliminating the width available for parking



Figure 7 - NM3, Option 3

| Improvement: | NM3, Option 3                 |                                        |          |          |                |           |                         |
|--------------|-------------------------------|----------------------------------------|----------|----------|----------------|-----------|-------------------------|
| FLH Pay Item | Pay Item Description          | Supplemental Description               | Quantity | Unit     | Price          | Line Item | Basis for Cost Estimate |
|              | GUARDRAIL SYSTEM MGS, TYPE 2, | Blocks parking from inside and outside |          |          |                |           |                         |
| 61701-4550   | CLASS A WOOD POSTS            | of curve.                              | 2900     | LNF