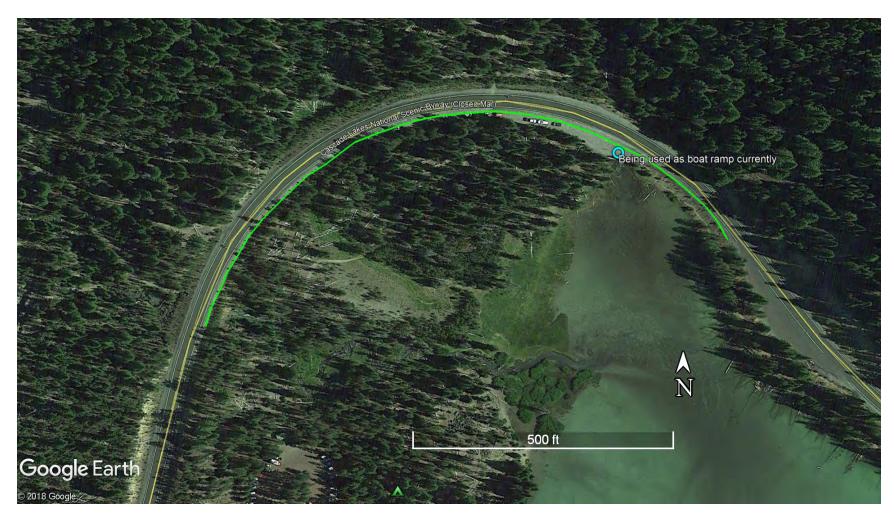

EMPORARY TRAFFIC CONTROL     | Devices, 10% of construction items    | 1        | LPSM                   |         | \$3,050   |                         |
|              | 20% Contingency               |                                       | 1        | LPSM                   |         | \$6,100   |                         |
|              |                               |                                       |          | Recommendation Total = |         | \$42,700  |                         |

## NM3, Option 2

- This option would completely block off parking along the turnout on the inside of the curve.
- The guardrail would be placed about 6' off the traveled way to keep the barrier as far away from the traveled way as possible while still eliminating the width available for parking



Figure 6 - NM3, Option 2

| Improvement: | NM3, Option 2                 |                                      |          |          |                 |           |                           |
|--------------|-------------------------------|--------------------------------------|----------|----------|-----------------|-----------|---------------------------|
| FLH Pay Item | Pay Item Description          | Supplemental Description             | Quantity | Unit     | Price           | Line Item | Basis for Cost Estimate   |
|              | GUARDRAIL SYSTEM MGS, TYPE 2, |                                      |          |          |                 |           |                           |
| 61701-4550   | CLASS A WOOD POSTS            | Blocks parking from inside of curve. | 1250     | L