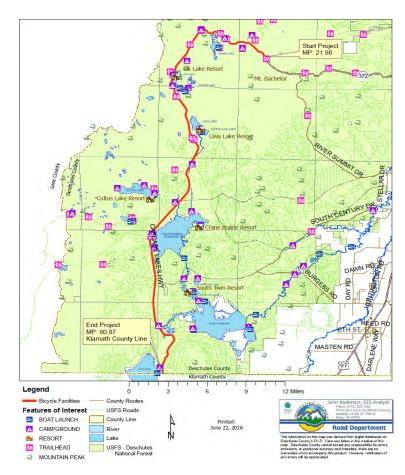

mised in some locations, due to grades, curves, and vegetation
- Speeding, especially in straightaways
- Unclear signage or lack of advanced signage
- Enforcement of speeding and parking violations is limited
- For some users, low awareness of cyclists and pedestrians

### **Goals and Strategies**

This planning project has two main goals and provides strategies to meet these goals:

### Goal 1: Improve safety for all users of the corridor

### **Strategies**

- a. Alleviate congestion in northern part of corridor
- b. Remove or limit parking from side of road
- c. Improve sight distance
- d. Improve signage
- e. Provide geometrical or cross-sectional improvements
- f. Provide education to promote understanding of "rules of the road"
- g. Increase enforcement of existing or proposed laws



### Goal 2: Provide a positive visitor experience

### Strategies

- a. Provide safer and more convenient access to public lands by improving parking efficiency and providing alternate transportation options.
- Document how changes to the transportation network may affect public lands and consider when making funding decisions.

### **Improvement Options**

Green = Recommended

| Yellow = Marginal/More Data Neede | Yellow = | Marginal | More Data | Needed |
|-----------------------------------|----------|----------|-----------|--------|
|-----------------------------------|----------|----------|-----------|--------|

Red = Not Recommended

| Time | line | to | Imp | lement |
|------|------|----|-----|--------|
|      |      |    |     |        |

|                  | Timeline to Implemen