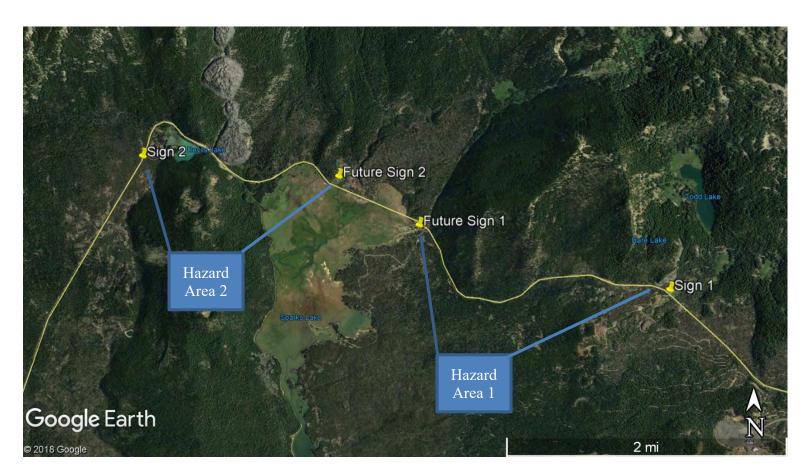

yclists ride over the loops. A selected assumed riding speed can be used to set the flashing time to take into account the time needed for a bicyclist to reach the end of the hazard area(s).

The recommended locations are intended to balance safety improvements with key traffic data collection. Several locations within the northern part of the CLH corridor likely warrant the use of these dynamic warning signs. The main criteria that warrant the signs are traffic volume, horizontal and vertical stopping sight distance deficiencies as well as vertical grades. The northern part of the corridor, from Devils Lake to Todd Lake, include several of the mentioned criteria, with the higher traffic areas, several areas of limited sight distance not meeting a 60-mph design speed, and grades of 7-9%.



The distance between Sign 1 and Sign 2 is approximately 5 miles, and an 8-10 minute drive by car. This may be long enough for the effectiveness of the sign to fade as the motorist begins to forget the sign. It is unknown at this time what the critical time may be for when a second sign

may be necessary, but engineering judgment would suggest that the two hazard areas could benefit from a sign at each end, indicated by Future Sign 1 and 2. WFLHD would recommend signs at these four locations through this section, however, the budget may only allow for two signs. Therefore, to aid with traffic data collection as well as provide the safety benefit, it is recommended to place one sign near Todd Lake (Sign 1) and the other just south of the Devils Lake intersection (Sign 2). Preliminarily, th