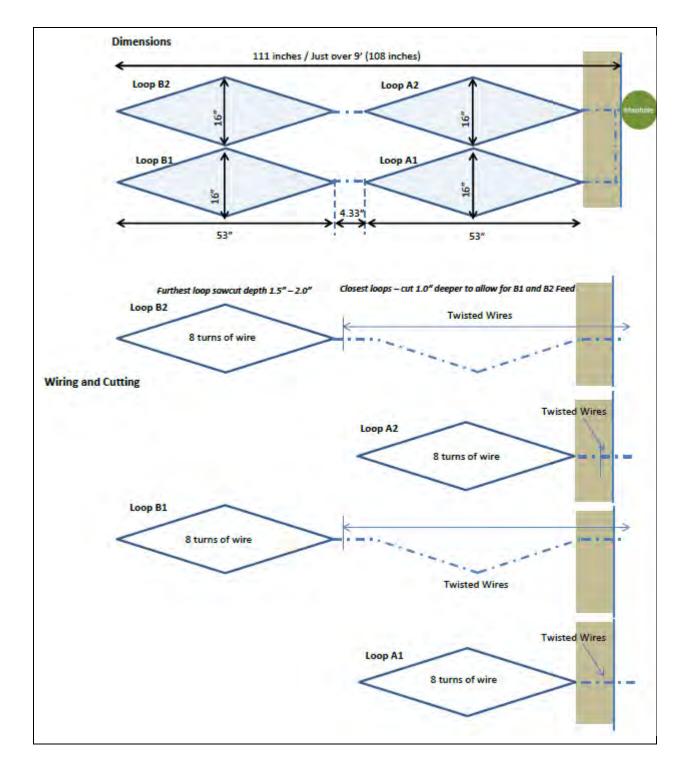

3-inch space in between the loops as shown in Figure 4. EcoCounter installation guidelines are provided separately.

In addition to serving as a warning system, this system also counts bikes. The ZELT inductive loop detects the magnetic signature of the wheels of a bicycle and send a signal to the Eco-Combo logger (located in the manhole). The data may be manually collected in-field using the Eco-Link Software and a magnetic key or if the system's Automatic Transmission function is activated, the data is directly transmitted to Eco-Visio via GPRS/3G. The data is then processed and analyzed on the online platform Eco-Visio, accessed through a web browser. The latest Eco-Viso quick start guide, Eco-Link software guide and Eco-Link Software guide for Android can be obtained from EcoCounter.



Figure 4: Inductive Loop layout

The inductive loops will be combined with a signpost and flashing light system consisting of two amber flashing beacons consistent with other ODOT warning lights. Each sign system will have the following specifications:

- 1. Sign Posts -4.5" O.D. threaded steel pipe post and frangible pedestal base. Post and base powder coated brown. The post length will be 15'. The sign will require 7' (84") between ground and bottom of light, as shown in attached diagram. The post shall include a frangible base. The base shall provide access for wiring and a collar that prevents post rotation.
- 2. Mounting brackets for bicycle and ahead panels (panels to be provided by ODOT) All hardware required to attach panels to 4.5" post. (Note: bicycle and ahead sign panels will