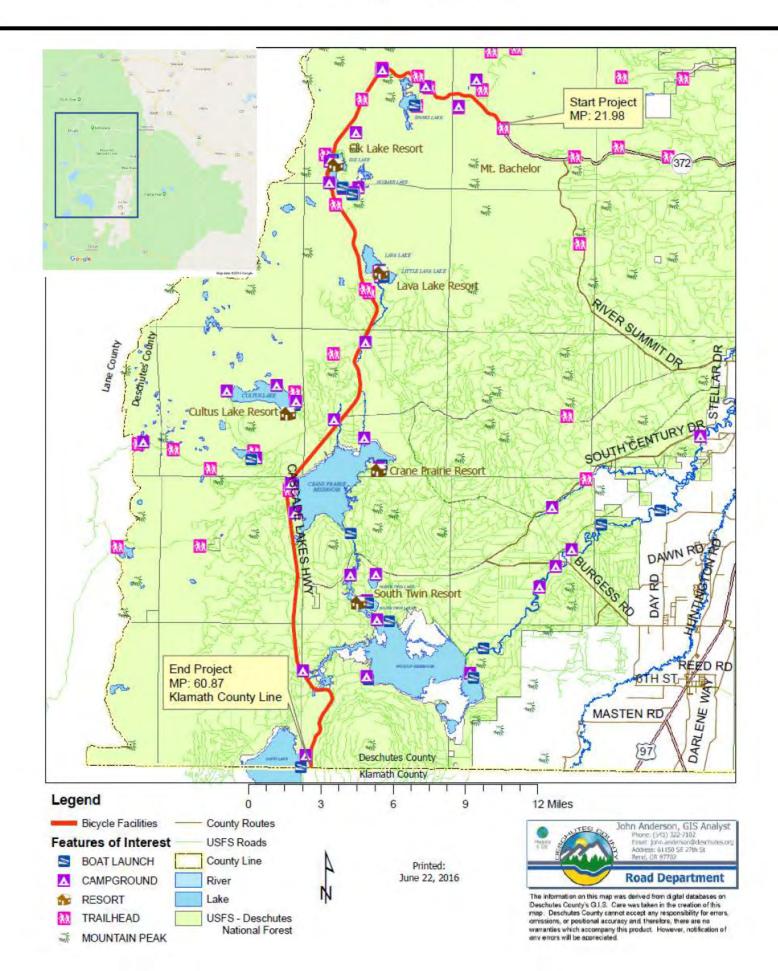

e users, low awareness of cyclists and pedestrians

## Goals and Strategies

# Goal 1: Improve safety for all users of the corridor

### Strategies

- Alleviate congestion in northern part of corridor
- Remove or limit parking from side of road
- Improve sight distance
- Improve signage
- Provide geometrical or cross-sectional improvements
- Provide education to promote understanding of "rules of the road"
- Increase enforcement of existing or proposed laws

# Goal 2: Provide a positive visitor experience *Strategies*

- Provide safer and more convenient access to public lands by improving parking efficiency and providing alternate transportation options.
- Document how changes to the transportation network may affect public lands and consider when making funding decisions.

# Study Area



# Existing Conditions Photos



Bicyclists on Roadway



Pedestrian on Roadway near Green Lakes



Bicyclists Riding on Very Narrow Shoulder, Passed by RV



Limited Horizontal Sight Distance Around Curve



Parking and Pedestrians Near Green Lakes

# Existing Conditions Photos/Description

### **Typical Existing Conditions:**

- From begin to S. Century Dr., there are 1-2 foot paved shoulders
- Areas of limited horizontal sight distance where other vehicles and bicyclists may be difficult to see
- Some areas of steep grades but mostly rolling terrain in the corridor
- Some areas of sharp horizontal curves that fit topography but are below prevailing motorist speeds
- Extensive parking along CLH roadway at Green Lakes and Devils Lake and pedestrian trail access at Devils Lake leads to sa