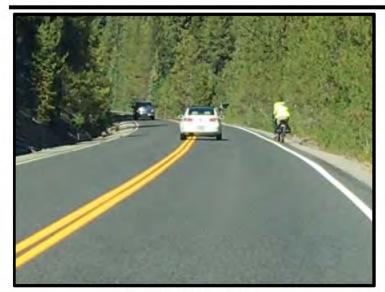

ts and pedestrians

## Goals and Strategies

# Goal 1: Improve safety for all users of the corridor

### Strategies

- Alleviate congestion in northern part of corridor
- Remove or limit parking from side of road
- Improve sight distance
- Improve signage
- Provide geometrical or cross-sectional improvements
- Provide education to promote understanding of "rules of the road"
- Increase enforcement of existing or proposed laws

# Goal 2: Provide a positive visitor experience *Strategies*

- Provide safer and more convenient access to public lands by improving parking efficiency and providing alternate transportation options.
- Document how changes to the transportation network may affect public lands and consider when making funding decisions.

# Study Area



# Existing Conditions Photos



Bicyclists on Roadway



Pedestrian on Roadway near Green Lakes



Bicyclists Riding on Very Narrow Shoulder, Passed by RV



Limited Horizontal Sight Distance Around Curve



Parking and Pedestrians Near Green Lakes

# Existing Conditions Photos/Description

### **Typical Existing Conditions:**

- From begin to S. Century Dr., there are 1-2 foot paved shoulders
- Areas of limited horizontal sight distance where other vehicles and bicyclists may be difficult to see
- Some areas of steep grades but mostly rolling terrain in the corridor
- Some areas of sharp horizontal curves that fit topography but are below prevailing motorist speeds
- Extensive parking along CLH roadway at Green Lakes and Devils Lake and pedestrian trail access at Devils Lake leads to safety concerns
- No known vehicle