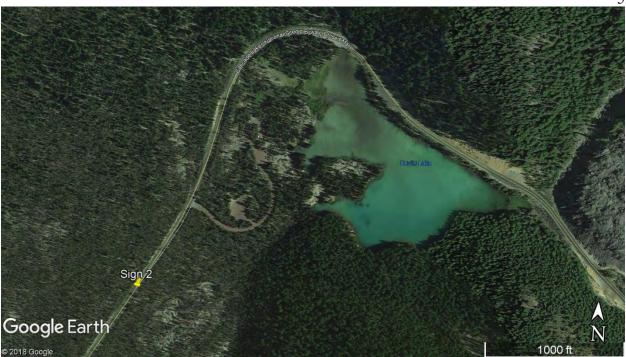

would recommend signs at these four locations through this section, however, the budget may only allow for two signs. Therefore, to aid with traffic data collection as well as provide the safety benefit, it is recommended to place one sign near Todd Lake (Sign 1) and the other just south of the Devils Lake intersection (Sign 2). Preliminarily, the signs should be sited approximately 700' from these intersections to avoid false positives from slower-moving vehicles. The counter manufacturer can be consulted for a recommendation on this when finalizing locations for installation. For Sign 1, it can be sited at the end of the horizontal curve away from the Todd Lake intersection, approximately 1000' from the intersection.



Sign 2's location is shown 700' from the Devils Lake intersection:



Verify final sign locations based on vertical sight distance and other factors (roadside slopes, etc.) as needed in the field.

Minor grading may be necessary for the sign foundation design. Follow ODOT standard drawings and details for the concrete foundation design as shown on ODOT TM653 and/or other applicable details. It is assumed that Deschutes County can provide the material for the concrete foundation (commercial grade) as well as labor for installation.

In the future, Deschutes County and/or other partners may be able to install additional signs. In addition, as needs change in the corridor, signs could be relocated with some moderate capital loss in foundation and loop abandonment (new loops and foundations would likely need to be procured/installed).

The sign assembly itself