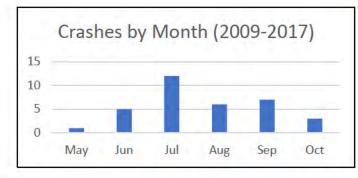

corridor
- Some areas of sharp horizontal curves that fit topography but are below prevailing motorist speeds
- Extensive parking along CLH roadway at Green Lakes and Devils Lake and pedestrian trail access at Devils Lake leads to safety concerns
- No known vehicle-bicycle or vehiclepedestrian crashes have occurred
- Pavement in the corridor is wellmaintained; reasonable existing warning signage; well-maintained pavement markings
- Guide signage is typically small or hidden by vegetation
- Vehicular and bicycle traffic is increasing but very limited existing data



Typical roadway view of CLH – narrow shoulders, areas of limited horizontal sight distance along horizontal curves



Trail crossing at Devils Lake – limited sight distance and frequent parking along roadway lead to concerns





South of S. Century Drive on CLH - there are existing 4' shoulders here



**Bicycle Events** 

# Possible Improvements Matrix

Green: Recommended Yellow: Marginal/More Data Needed Red: Not Recommended

|                            | Timeline to Implement                                                                                                                                                                                                                                                                                                                                        |                                                                                                                                                                      |