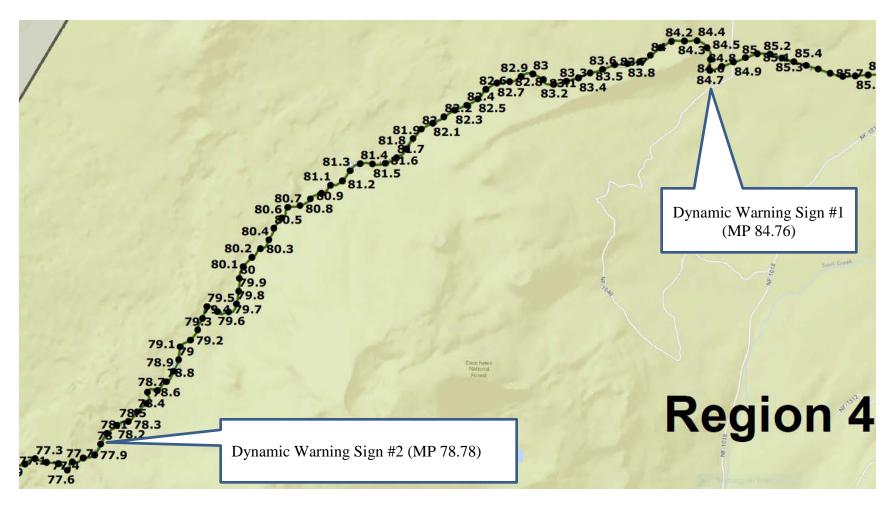

ion (uphill).

The east side of the pass is preferred because it has a higher volume of bicycle traffic, as compared to the west side. The east side has more clearly defined potential areas of conflict between cyclists and drivers. The east side has less vegetation, facilitating the use of solar panels to power the systems.

The two systems will be placed in the westbound lane (uphill direction) because the inductive loop detection is more accurate when there is a speed differential between bicycles and motor vehicles. Additionally, because of this speed differential, motor vehicles passing people on bikes and the resulting safety concerns occur more frequently. It is anticipated people will be riding relatively slowly as they bike uphill.



Figure 1: Dynamic Warning System Location Map



Figure 2: ODOT Mile Post map

#### 2.2 Warning System Equipment

This warning system will combine the Eco Counter's Zelt inductive loop system with MUTCD bicycle sign W11-1 with two amber flashing beacons above and below the sign. An "ahead" supplemental plaque will be placed under the bicycle to alert drivers to the presence of bicycles traveling along a shared roadway. This project will deploy inductive loops, an existing technology used to count or detect bicyclists with the flashing amber beacon warning system. The warning system will trigger only when a cyclist is present, making it "dynamic".

Inductive loops consist of wires installed under the surface of the pavement in a loop configuration. They use magnetic fields to generate an electrical current. A sensor detects changes in t