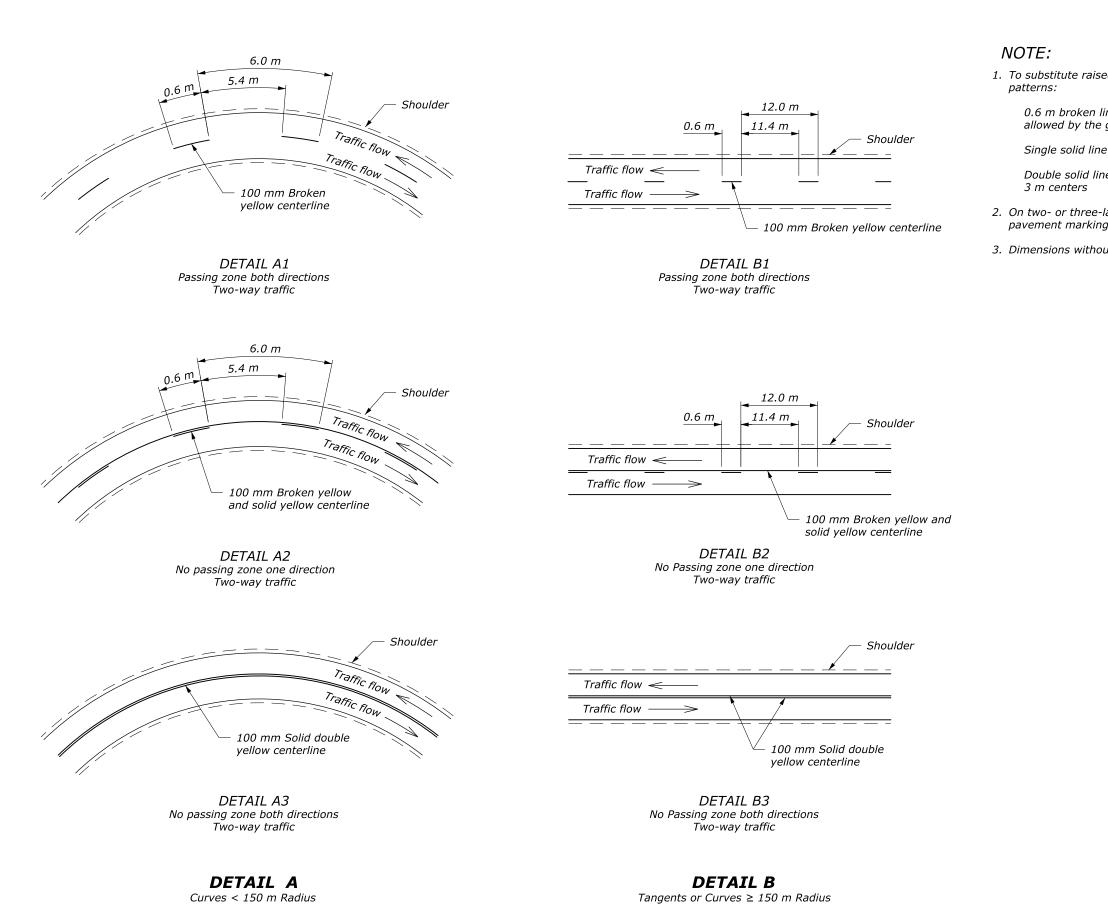

|                                                   |                                        | STATE             | PROJECT        | NUMBER             |
|---------------------------------------------------|----------------------------------------|-------------------|----------------|--------------------|
|                                                   |                                        |                   |                |                    |
|                                                   |                                        |                   |                |                    |
|                                                   |                                        |                   |                |                    |
|                                                   |                                        |                   |                |                    |
| red pavement markers for lines, use the following |                                        |                   |                |                    |
| line: two pa<br>gap shown                         | vement markers s<br>based on curvatu   | spaced<br>re.     | 0.6 m apart    |                    |
| e: pavement markers spaced on 3 m centers.        |                                        |                   |                |                    |
| ne: two pavement markers, side by side, spaced on |                                        |                   |                |                    |
| -lane roads, .<br>Igs as shown                    | signs may be used<br>o on Standard M63 | d instea<br>35-3. | d of temporar  | у                  |
| out units are millimeters.                        |                                        |                   |                |                    |
|                                                   |                                        |                   |                |                    |
|                                                   |                                        |                   |                |                    |
|                                                   |                                        |                   |                |                    |
|                                                   |                                        |                   |                |                    |
|                                                   |                                        |                   |                |                    |
|                                                   |                                        |                   |                |                    |
|                                                   |                                        |                   |                |                    |
|                                                   |                                        |                   |                |                    |
|                                                   |                                        |                   |                |                    |
|                                                   |                                        |                   |                |                    |
|                                                   |                                        |                   |                |                    |
|                                                   |                                        |                   |                |                    |
|                                                   |                                        |                   |                |                    |
|                                                   |                                        |                   |                |                    |
|                                                   |                                        |                   |                |                    |
|                                                   |                                        |                   |                |                    |
|                                                   |                                        |                   |                |                    |
|                                                   |                                        |                   |                |                    |
|                                                   |                                        |                   |                |                    |
|                                                   |                                        |                   |                |                    |
|                                                   |                                        |                   |                |                    |
|                                                   |                                        |                   |                |                    |
|                                                   |                                        |                   |                |                    |
|                                                   |                                        |                   |                |                    |
|                                                   |                                        |                   |                |                    |
|                                                   |                                        |                   |                |                    |
|                                                   |                                        |                   |                |                    |
|                                                   |                                        |                   |                |                    |
|                                                   |                                        |                   |                |                    |
|                                                   |                                        |                   |                |                    |
|                                                   |                                        |                   |                |                    |
|                                                   | FEDER                                  | AL HIGHW          | OF TRANSPORTAT |                    |
|                                                   |                                        |                   | ANDS HIGHWAY   |                    |
| TEMPORARY                                         |                                        |                   |                |                    |
|                                                   | PAVEMENT MARKINGS                      |                   |                |                    |
|                                                   |                                        |                   |                |                    |
|                                                   | STANDARD APPRO                         | IVED FOR U        | SE 6/2005      | standard<br>M635-2 |
|                                                   | DRAFT: 9/2016                          |                   |                | 10002              |