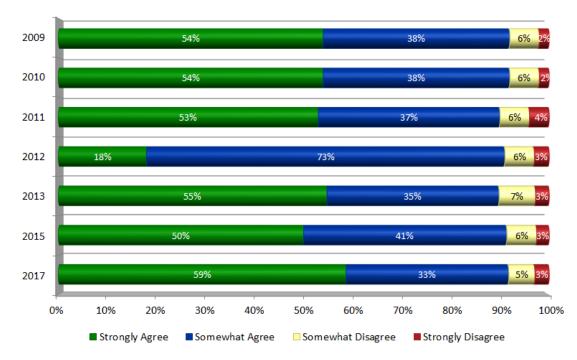

# TRENDS: Level of Agreement MoDOT is the Primary Transportation Expert in Missouri: Central District