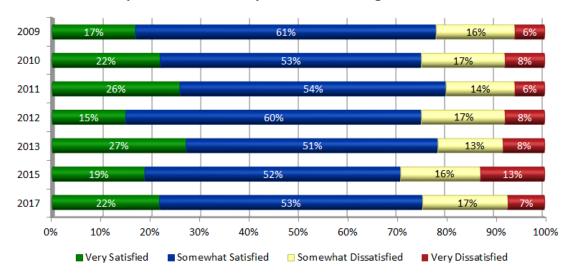

## TRENDS: Level of Satisfaction With the Job the Missouri Department of Transportation is Doing: NW District