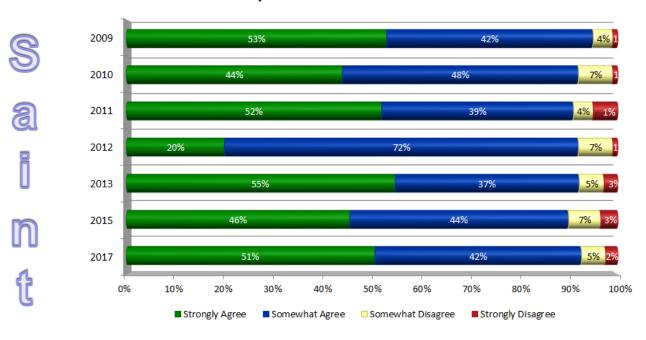

## TRENDS: Level of Satisfaction With the Job the Missouri Department of Transportation is Doing: SL District

TRENDS: Level of Agreement MoDOT Provides
Accurate Information to Citizens: SL District