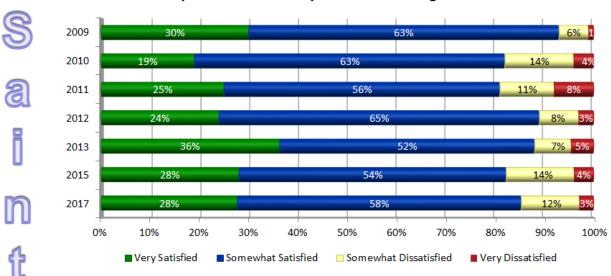

## TRENDS: Level of Satisfaction With the Job the Missouri Department of Transportation is Doing: SL District

TRENDS: Level of Agreement MoDOT Provides
Accurate Information to Citizens: SL District