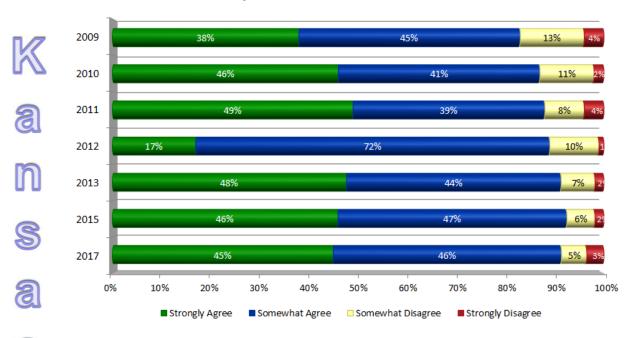

# TRENDS: Level of Agreement MoDOT Provides Timely Information to Citizens: KC District

TRENDS: Level of Agreement MoDOT Provides Understandable Information to Citizens: KC District