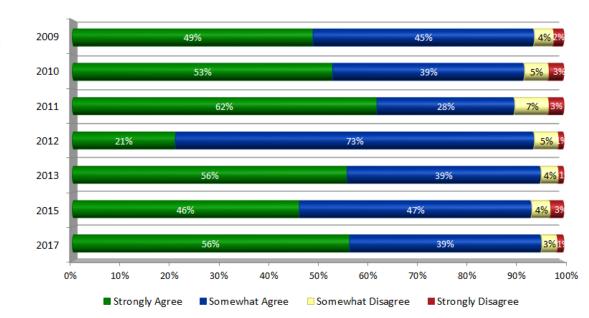

#### KANSAS CITY DISTRICT

TRENDS: Level of Agreement MoDOT Provides
Accurate Information to Citizens: KC District