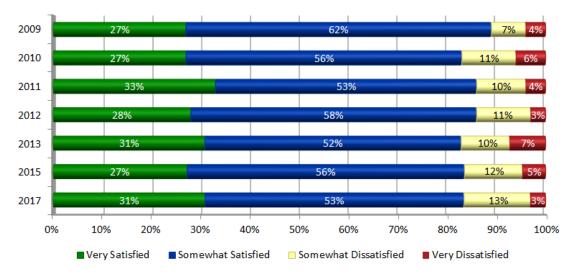

# TRENDS: Level of Agreement MoDOT Provides Accurate Information to Citizens: SW District