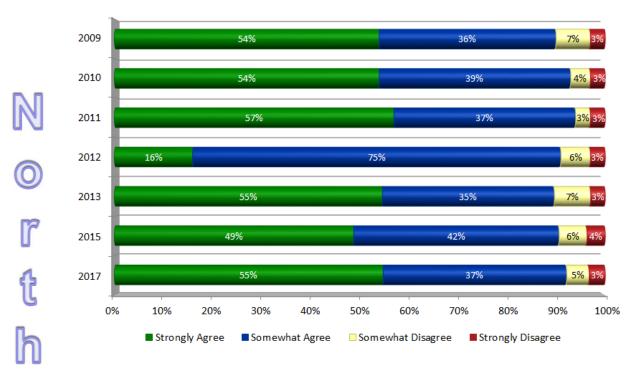

# TRENDS: Level of Agreement MoDOT is the Primary Transportation Expert in Missouri: NW District