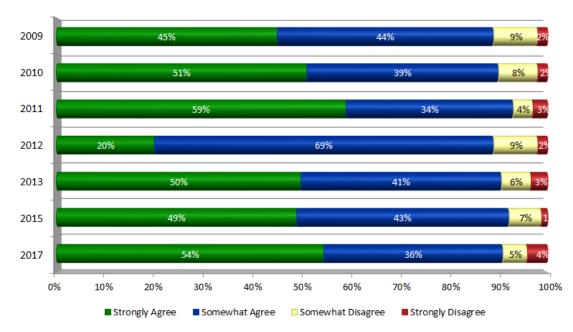

## TRENDS: Level of Agreement MoDOT Provides Accurate Information to Citizens: NW District