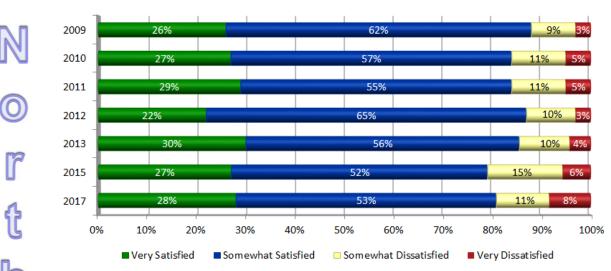

#### NORTHEAST DISTRICT

TRENDS: Level of Agreement MoDOT Provides
Accurate Information to Citizens: NE District