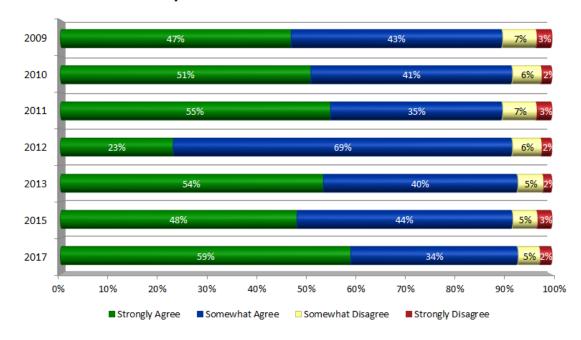

#### CENTRAL DISTRICT

TRENDS: Level of Agreement MoDOT Provides
Accurate Information to Citizens: Central District