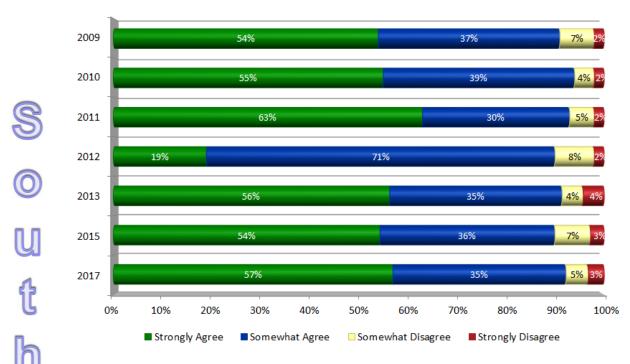

#### CENTRAL DISTRICT

TRENDS: Level of Agreement MoDOT Provides
Accurate Information to Citizens: Central District