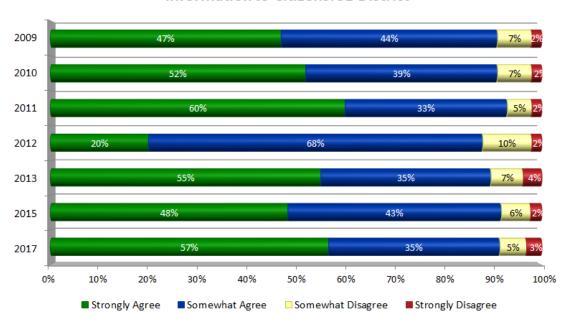

#### NORTHEAST DISTRICT

TRENDS: Level of Agreement MoDOT Provides
Accurate Information to Citizens: NE District