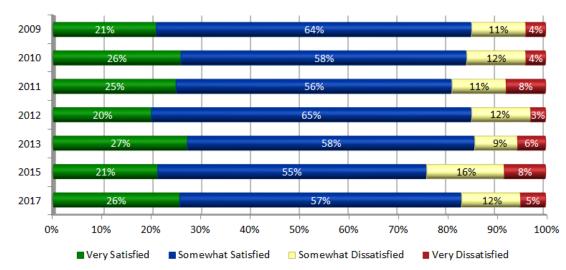

#### CENTRAL DISTRICT

TRENDS: Level of Agreement MoDOT Provides
Accurate Information to Citizens: Central District