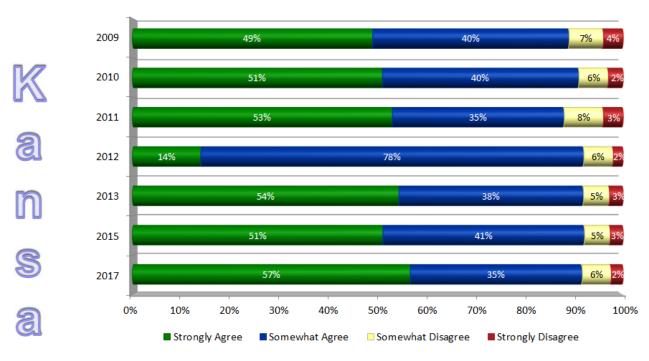

# TRENDS: Level of Agreement MoDOT is the Primary Transportation Expert in Missouri: KC District