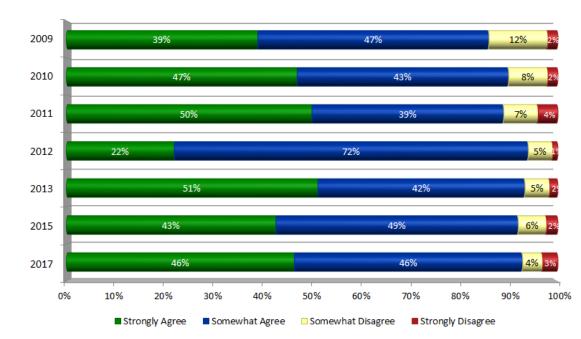

#### KANSAS CITY DISTRICT

TRENDS: Level of Agreement MoDOT Provides
Accurate Information to Citizens: KC District