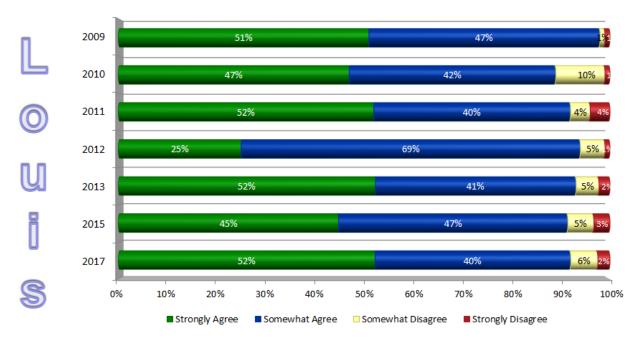

# TRENDS: Level of Agreement MoDOT Provides Timely Information to Citizens: SL District