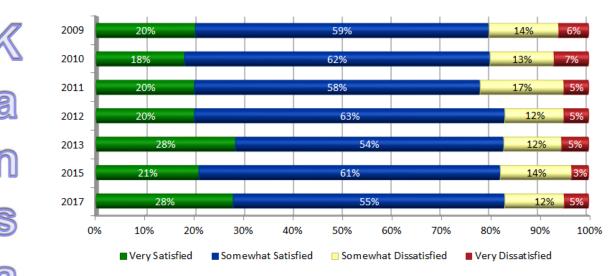

#### KANSAS CITY DISTRICT

TRENDS: Level of Agreement MoDOT Provides
Accurate Information to Citizens: KC District