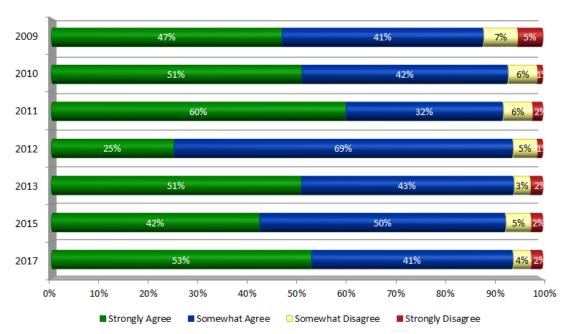

## TRENDS: Level of Agreement MoDOT Provides Accurate Information to Citizens: NW District