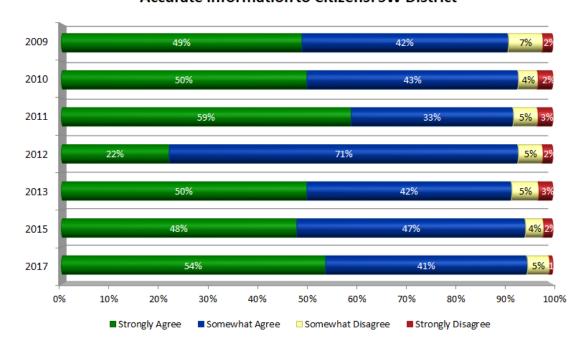

# TRENDS: Level of Agreement MoDOT Provides Timely Information to Citizens: SW District

TRENDS: Level of Agreement MoDOT Provides Understandable Information to Citizens: SW District