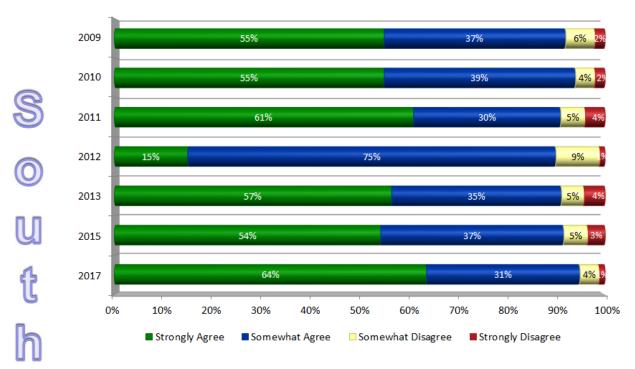

## TRENDS: Level of Agreement MoDOT Provides Accurate Information to Citizens: SE District