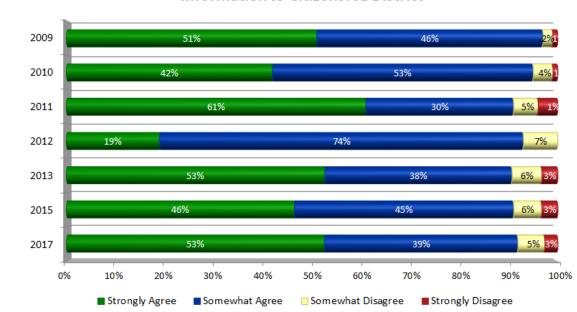

### TRENDS: Level of Agreement MoDOT Provides Understandable Information to Citizens: SL District