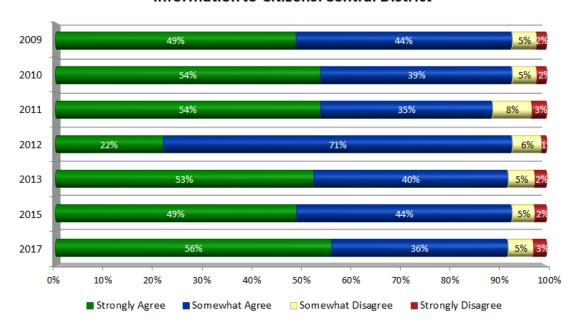

## TRENDS: Level of Agreement MoDOT Provides Accurate Information to Citizens: NW District