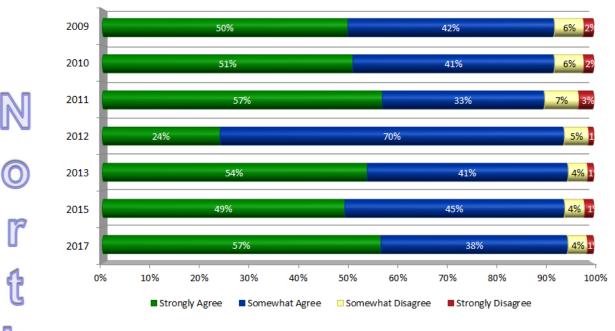

# TRENDS: Level of Agreement MoDOT Provides Timely Information to Citizens: KC District

TRENDS: Level of Agreement MoDOT Provides Understandable Information to Citizens: KC District