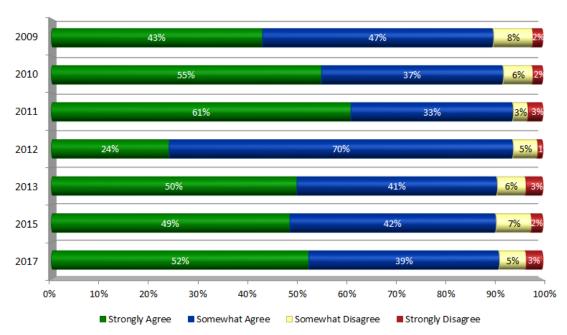

# TRENDS: Level of Agreement MoDOT Provides Accurate Information to Citizens: SW District