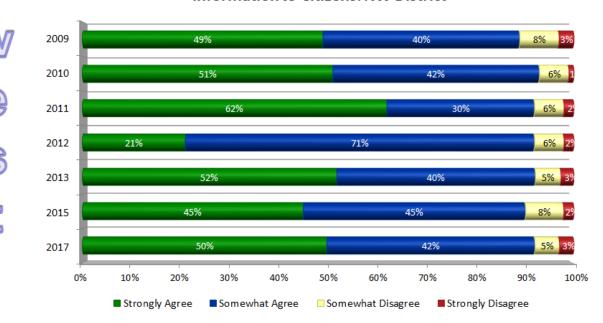

# TRENDS: Level of Agreement MoDOT Provides Timely Information to Citizens: NW District

TRENDS: Level of Agreement MoDOT Provides Understandable Information to Citizens: NW District