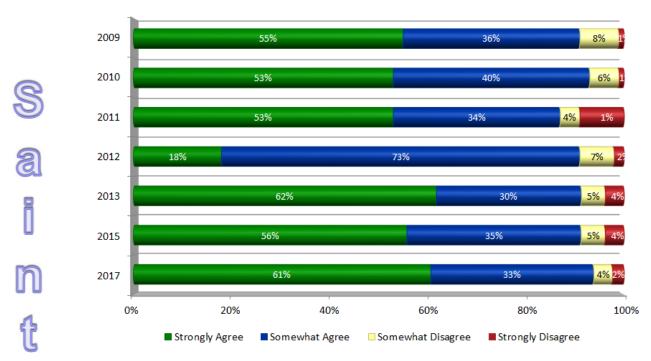

# TRENDS: Level of Agreement MoDOT is the Primary Transportation Expert in Missouri: SL District