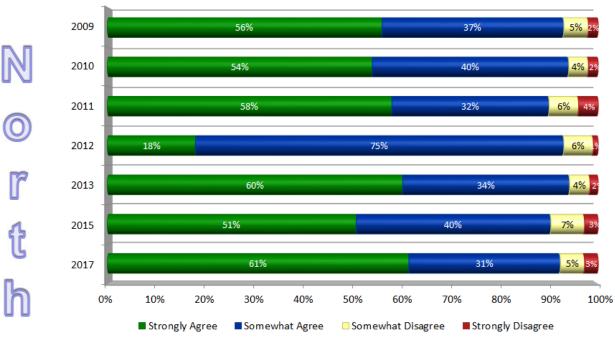

# TRENDS: Level of Agreement MoDOT Provides Timely Information to Citizens: KC District

TRENDS: Level of Agreement MoDOT Provides Understandable Information to Citizens: KC District