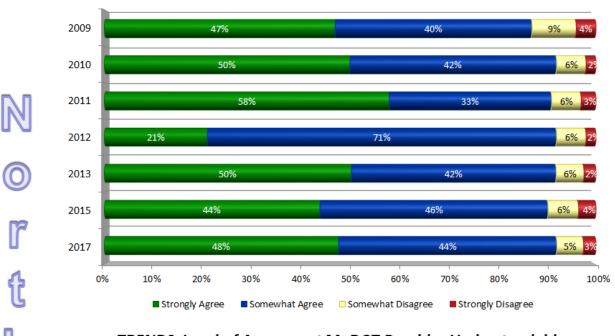

# TRENDS: Level of Agreement MoDOT is the Primary Transportation Expert in Missouri: NW District