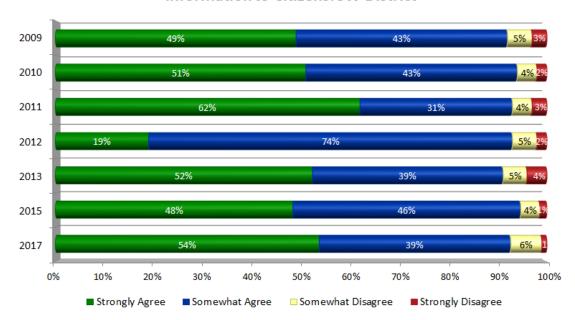

## TRENDS: Level of Agreement MoDOT Provides Accurate Information to Citizens: NW District