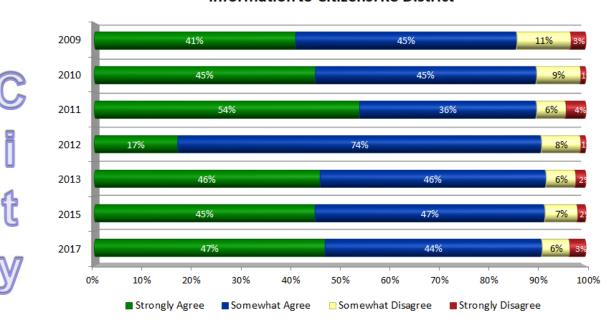

# TRENDS: Level of Agreement MoDOT Provides Timely Information to Citizens: KC District

TRENDS: Level of Agreement MoDOT Provides Understandable Information to Citizens: KC District