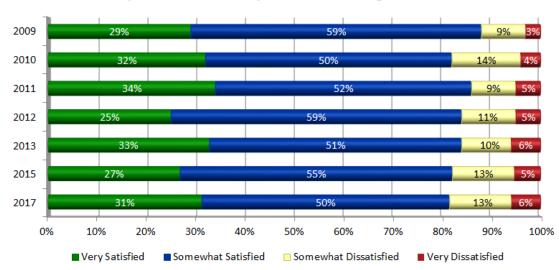

## TRENDS: Level of Satisfaction With the Job the Missouri Department of Transportation is Doing: SE District