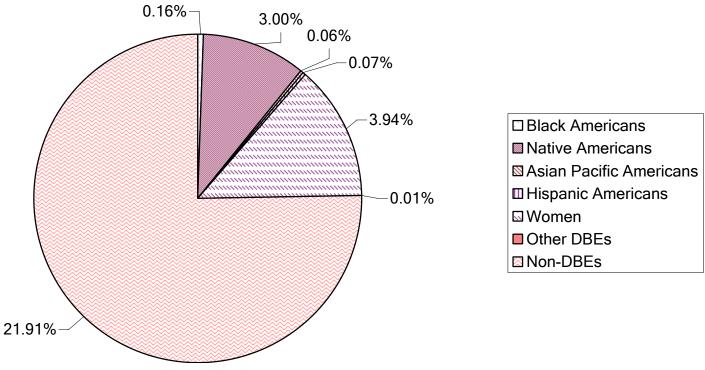

/b>           | \$32,060                 |
| FHWA  | \$2,411,993<br><b>0.16%</b> | \$45,266,417<br><b>3.00%</b> | \$961,870<br><b>0.06%</b>  | \$1,090,401<br><b>0.07%</b> | \$59,264,417<br><b>3.93%</b> | \$226,338<br><b>0.02%</b> | \$109,221,437<br><b>7.24%</b> | \$1,508,054,952          |
| Total | \$2,411,993<br><b>0.16%</b> | \$45,266,417<br><b>3.00%</b> | \$961,870<br><b>0.06%</b>  | \$1,090,401<br><b>0.07%</b> | \$59,505,456<br><b>3.94%</b> | \$226,338<br><b>0.01%</b> | \$109,462,476<br><b>7.24%</b> | \$1,511,218,775          |

Source: Montana Department of Transportation for the period of October 1, 1999 through September 30, 2006

Figure D1.2 Business Categories Combined
Fiscal Years 2000-2006
Subcontractor Utilization
Ethnicity Classification
Montana Department of Transportation



# Table D1.31 Business Categories Combined Fiscal Years 2000-2006 Subcontractor Utilization Number of Contracts Ethnicity Classification Montana Department of Transportation

| Fiscal Year        | Black<br>Americans | Native<br>Americans | Asian Pacific<br>Americans | Hispanic<br>Americans | Women                | Other DBEs        | Total DBEs           | Non-DBEs             | Total<br>Contracts |
|--------------------|--------------------|---------------------|----------------------------|-----------------------|----------------------|-------------------|----------------------|----------------------|--------------------|
| 2000               | 27<br><b>5.67%</b> | 39<br><b>8.19%</b>  | 1<br>0.21%                 | 4<br><b>0.84%</b>     | 118<br><b>24.79%</b> | 0<br><b>0.00%</b> | 189