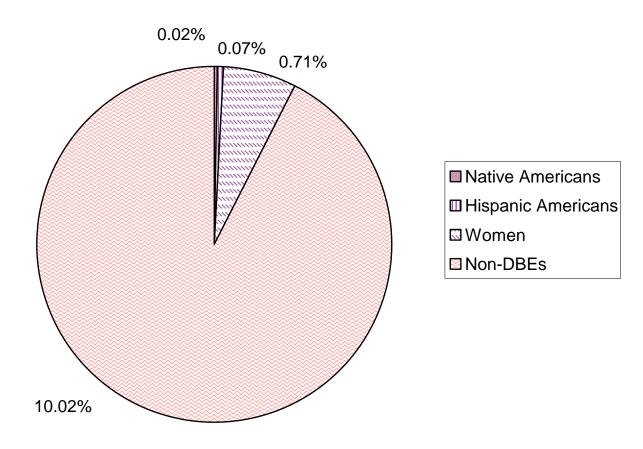

b>       | \$32,060                 |
| FHWA  | \$0<br><b>0.00%</b> | \$21,216<br><b>0.02%</b> | \$0<br><b>0.00%</b>        | \$77,389<br><b>0.07%</b> | \$753,774<br><b>0.71%</b> | \$0<br><b>0.00%</b> | \$852,379<br><b>0.81%</b> | \$105,545,408            |
| Total | \$0<br><b>0.00%</b> | \$21,216<br><b>0.02%</b> | \$0<br><b>0.00%</b>        | \$77,389<br><b>0.07%</b> | \$753,774<br><b>0.71%</b> | \$0<br><b>0.00%</b> | \$852,379<br><b>0.80%</b> | \$106,587,854            |

Source: Montana Department of Transportation for the period of October 1, 1999 through September 30, 2006 Note: Total dollars awarded may not equal the total due to rounding

Figure D3.2 Professional Services
Fiscal Years 2000-2006
Subcontractor Utilization
Ethnicity Classification
Montana Department of Transportation



## Table D3.24 Professional Services Fiscal Years 2000-2006 Subcontractor Utilization Number of Contracts Ethnicity Classification Montana Department of Transportation

| Fiscal Year        | Black<br>Americans | Native<br>Americans | Asian Pacific<br>Americans | Hispanic<br>Americans | Women               | Other DBEs        | Total DBEs          | Non-DBEs             | Total<br>Contracts |
|--------------------|--------------------|---------------------|----------------------------|-----------------------|---------------------|-------------------|---------------------|----------------------|--------------------|
| 2000               | 0<br><b>0.00%</b>  | 0<br><b>0.00%</b>   | 0<br><b>0.00%</b>          | 0<br><b>0.00%</b>     | 9<br><b>39.13%</b>  | 0<br>0.00%        | 9<br><b>39.13%