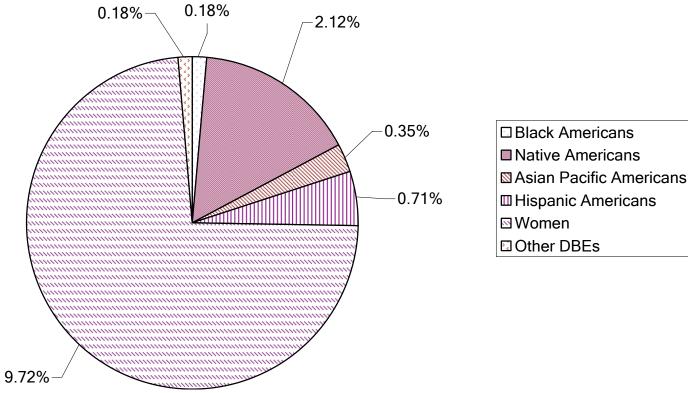

/b> | 0.30%        | <b>100%</b>   |
| Individual Firms Utilized Percent of Firms                                                     | 1                  | 12                  | 2                          | 4                     | 55            | 1            | 75            |
|                                                                                                | 1.33%              | <b>16.00%</b>       | <b>2.67%</b>               | 5.33%                 | <b>73.33%</b> | 1.33%        | <b>100%</b>   |

Source: Montana Department of Transportation for the period of October 1, 1999 through September 30, 2006.

Figure D1.3 Business Categories Combined
Fiscal Years 2000-2006
Subcontractor Utilization
Individual Firms
Ethnicity Classification
Montana Department of Transportation



#### Table D1.36 Business Categories Combined Fiscal Years 2000-2006 Subcontractor Utilization\_DISTRICTS Percentage of Total Dollars Ethnicity Classification Montana Department of Transportation

| DISTRICTS           | Black<br>Americans          | Native<br>Americans          | Asian Pacific<br>Americans | Hispanic<br>Americans       | Women                        | Other DBEs                | Total DBEs                    | Total Dollars<br>Awarded |
|---------------------|-----------------------------|------------------------------|----------------------------|-----------------------------|------------------------------|---------------------------|-------------------------------|--------------------------|
| DISTRICT 1          | \$508,003<br><b>0.16%</b>   | \$5,735,644<br><b>1.86%