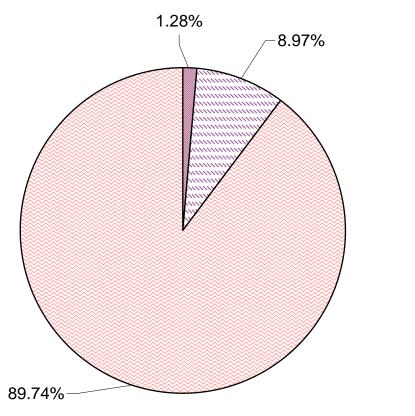

| <b>0.00%</b>          | <b>12.82%</b> | <b>13.33%</b> | <b>86.67%</b> | <b>100.00%</b> |
| Individual Firms Utilized Percent of Firms        | 0                  | 1                   | 0                          | 0                     | 7             | 8             | 70            | 78             |
|                                                   | <b>0.00%</b>       | <b>1.28%</b>        | <b>0.00%</b>               | <b>0.00%</b>          | <b>8.97%</b>  | <b>10.26%</b> | <b>89.74%</b> | <b>100.00%</b> |

Source: Montana Department of Transportation for the period of October 1, 1999 through September 30, 2006.

Figure D3.1 Professional Services
Fiscal Years 2000-2006
Prime Contractor Utilization
Individual Firms
Ethnicity Classification
Montana Department of Transportation



■ Native Americans

■ Women

Non-DBEs

Table D3.11 Professional Services
Fiscal Years 2000-2006
Prime Contractor Utilization\_DISTRICTS
Percentage of Total Dollars
Ethnicity Classification
Montana Department of Transportation

| REGIONS             | Black Americans     | Native<br>Americans       | Asian Pacific<br>Americans | Hispanic<br>Americans | Women                        | Total DBEs                   | Non-DBEs                       | Total Dollars<br>Awarded |
|---------------------|---------------------|---------------------------|----------------------------|-----------------------|------------------------------|------------------------------|--------------------------------|--------------------------|
| DISTRICT 1          | \$0<br><b>0.00%</b> | \$0<br><b>0.00%</b>       |