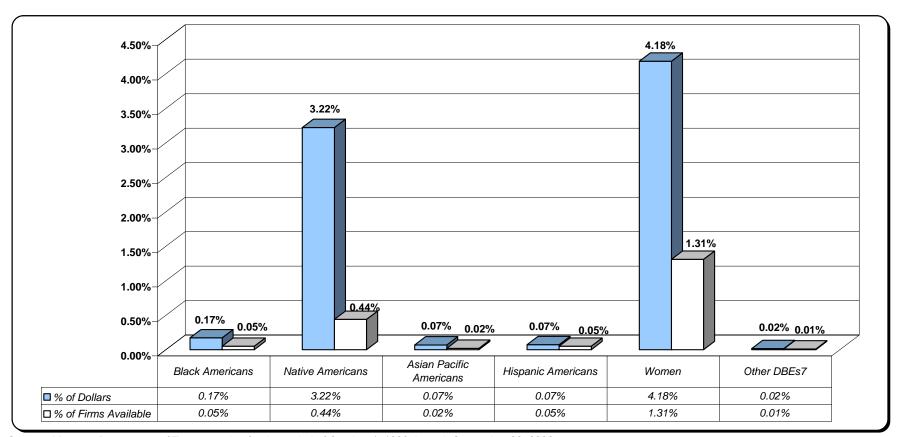

| •                  |                                     |

Source: Montana Department of Transportation for the period of October 1, 1999 through September 30, 2006 Note: Total dollars awarded may not equal the total due to rounding

The number of contracts awarded to subcontractors.

<sup>&</sup>lt;sup>2</sup> The dollars awarded to subcontractors.

The percentage of dollars from the prime contractor utilization.
The percentage of available firms.

The disparity index of less than 100 indicates underutilization or overutilization if greater than 100.

A non-DBE male.

<sup>\*</sup> Significantly underutilized - disparity index below 80.00.

Figure D2.4 Construction
Fiscal Years 2000-2006
Subcontractor Disparity Analysis
Ethnicity Classification
Montana Department of Transportation



Source: Montana Department of Transportation for the period of October 1, 1999 through September 30, 2006

Note: Total dollars awarded may not equal the total due to rounding

#### Table D2.47 Construction Fiscal Years 2000-2006 Subcontractor Disparity Analysis\_FAA Ethnicity Classification Montana Department of Transportation

| Ethnicity Classifications                | Contract Dollars <sup>1</sup> | % of Dollars <sup>2</sup> | % of Firms<br>Available <sup>3</sup> | Disparity<br>Index <sup>4</sup> | Disparity Impact<br>Under/Over Utilization <sup>5</sup> |
|------------------------------------------|-------------------------------|---------------------------|--------------------------------------|---------------------------------|-------------------------------------------------------