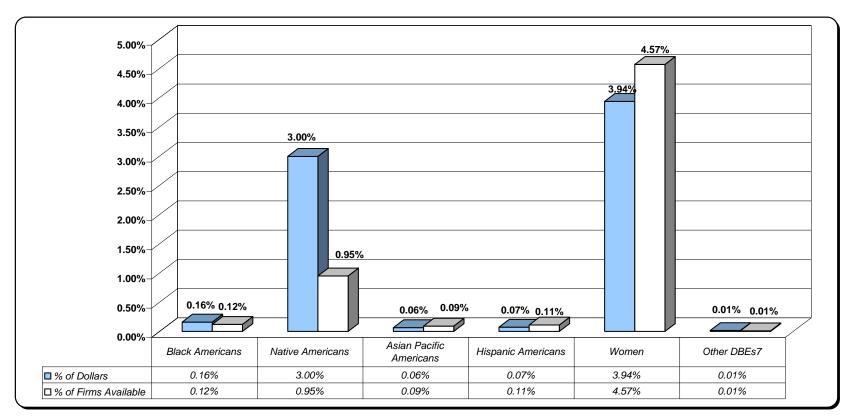

1, 1999 through September 30, 2006 Note: Total dollars awarded may not equal the total due to rounding

The number of contracts awarded to subcontractors.

The dollars awarded to subcontractors.

The percentage of dollars from the prime contractor utilization.

The percentage of available firms.

The percentage of available firms.

The disparity index is % utilization divided by % availability multiplied by 100.

The disparity index of less than 100 indicates underutilization or overutilization if greater than 100.

<sup>&</sup>lt;sup>7</sup> A non-DBE male.

<sup>\*</sup> Significantly underutilized - disparity index below 80.00.

Figure D1.4 Business Categories Combined
Fiscal Years 2000-2006
Subcontractor Disparity Analysis
Ethnicity Classification
Montana Department of Transportation



Source: Montana Department of Transportation for the period of October 1, 1999 through September 30, 2006

#### Table D1.55 Business Categories Combined Fiscal Years 2000-2006 Subcontractor Disparity Analysis\_FAA Ethnicity Classification Montana Department of Transportation

| Establish Olass Washing          |                               |                           | % of Firms             | Disparity          | Disparity Impact                         |
|----------------------------------|-------------------------------|---------------------------|------------------------|--------------------|------------------------------------------|
| Ethnicity Classifications        | Contract Dollars <sup>1</sup> | % of Dollars <sup>2</sup> | Available <sup>3</sup> | Index <sup>4</sup> | Under/