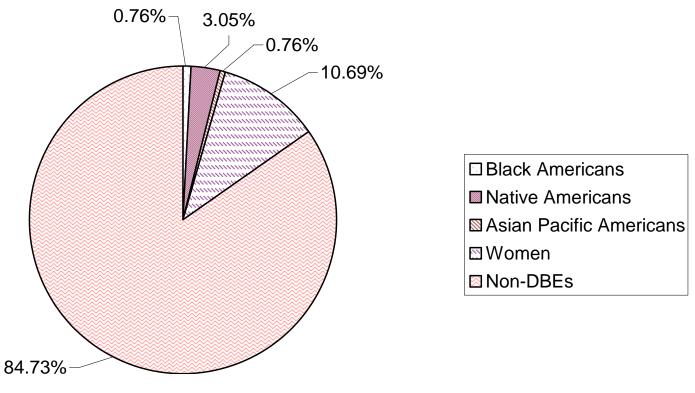

| <b>0.00%</b>          | <b>15.96%</b> | <b>24.65%</b> | <b>75.35%</b>   | <b>100.00%</b>  |
| Individual Firms Utilized Percent of Firms        | 1                  | 4                   | 1                          | 0                     | 14            | 20            | 111             | 131             |
|                                                   | <b>0.76%</b>       | <b>3.05%</b>        | <b>0.76%</b>               | <b>0.00%</b>          | <b>10.69%</b> | <b>15.27%</b> | <b>84.73%</b>   | <b>100.00%</b>  |

Source: Montana Department of Transportation for the period of October 1, 1999 through September 30, 2006.

Figure D2.1 Construction
Fiscal Years 2000-2006
Prime Contractor Utilization
Individual Firms
Ethnicity Classification
Montana Department of Transportation



## Table D2.10 Construction Fiscal Years 2000-2006 Prime Contractor Utilization\_DISTRICTS Percentage of Total Dollars Ethnicity Classification Montana Department of Transportation

| REGIONS             | Black Americans             | Native<br>Americans          | Asian Pacific<br>Americans  | Hispanic<br>Americans | Women                       | Total DBEs                   | Non-DBEs                       | Total Dollars<br>Awarded |
|---------------------|-----------------------------|------------------------------|-----------------------------|-----------------------|-----------------------------|------------------------------|--------------------------------|--------------------------|
| DISTRICT 1          | \$1,207,609<br><b>0.41%</b> | \$2,760,086<br><b>0.94%</b>  | \$0<br><b>0