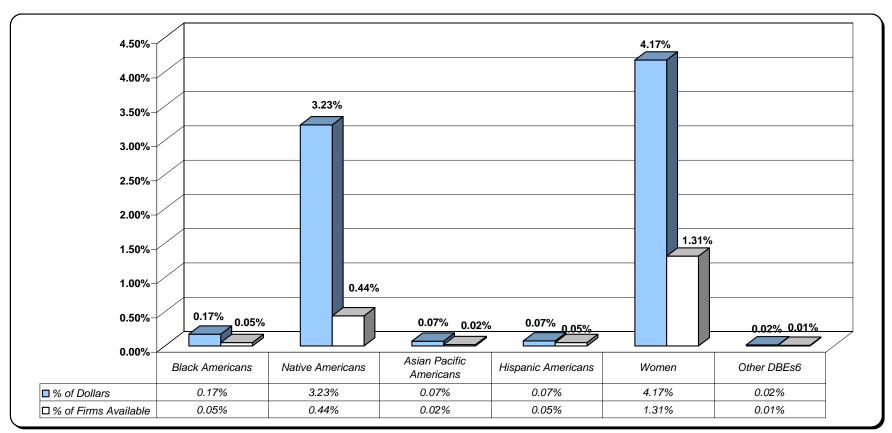

| \$226,338        | 0.02%                     | 0.01%                  | 161.38             | Overutilization                    |

Source: Montana Department of Transportation for the period of October 1, 1999 through September 30, 2006 Note: Total dollars awarded may not equal the total due to rounding

The dollars awarded to subcontractors.

The percentage of dollars from the prime contractor utilization.
The percentage of available firms.

The disparity index of less than 100 indicates underutilization or overutilization if greater than 100.

A non-DBE male.

<sup>\*</sup> Significantly underutilized - disparity index below 80.00.

Figure D2.6 Construction
Fiscal Years 2000-2006
Subcontractor Disparity Analysis\_FHWA
Ethnicity Classification
Montana Department of Transportation



Source: Montana Department of Transportation for the period of October 1, 1999 through September 30, 2006

Note: Total dollars awarded may not equal the total due to rounding

#### Table D2.49 Construction Fiscal Years 2000-2006 Subcontractor Disparity Analysis\_DISTRICT 1 (Missoula) Ethnicity Classification Montana Department of Transportation

| Ethnicity Classifications | Contract Dollars <sup>1</sup> | % of Dollars <sup>2</sup> | % of Firms             | Disparity          | Disparity Impact                     |
|---------------------------|-------------------------------|---------------------------|------------------------|--------------------|--------------------------------------|
|                           |                               |                           | Available