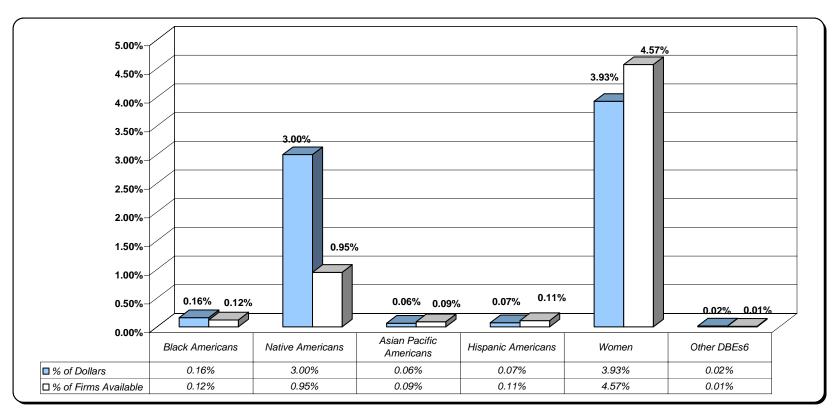

330                      | 0.02/0                    | 0.0170                               | 130.09                          | Sverumzanon                                             |

The dollars awarded to subcontractors.

The dollars awarded to subcontractors.

The percentage of dollars from the prime contractor utilization.

The percentage of available firms.

The disparity index is % utilization divided by % availability multiplied by 100.

The disparity index of less than 100 indicates underutilization or overutilization if greater than 100.

A non-DBE male.

Significantly underutilized - disparity index below 80.00.

Figure D1.6 Business Categories Combined Fiscal Years 2000-2006 Subcontractor Disparity Analysis\_FHWA Ethnicity Classification Montana Department of Transportation



#### Table D1.57 Business Categories Combined Fiscal Years 2000-2006 Subcontractor Disparity Analysis\_DISTRICT 1 (Missoula) Ethnicity Classification Montana Department of Transportation

|                                     |                                                   |                           | % of Firms             | Disparity          | Disparity Impact                    |
|-------------------------------------|---------------------------------------------------|---------------------------|------------------------|--------------------|-------------------------------------|
| Ethnicity Classifications           | Contract Dollars <sup>1</sup>                     | % of Dollars <sup>2</sup> | Available <sup>3</sup> | Index <sup>4</sup> | Under/Over Utilization <sup>5</sup>