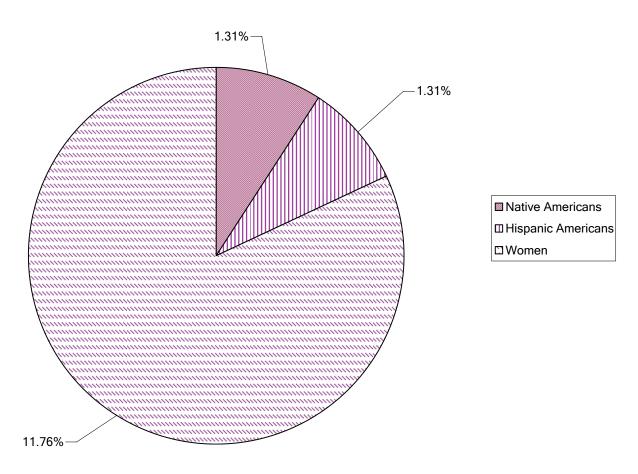

| <b>87.30%</b> | 0.00%        | <b>100%</b>  |
| Individual Firms Utilized Percent of Firms                                                   | 0                  | 2                   | 0                          | 2                     | 18            | 0            | 22           |
|                                                                                              | <b>0.00%</b>       | <b>9.09%</b>        | <b>0.00%</b>               | <b>9.09%</b>          | <b>81.82%</b> | <b>0.00%</b> | <b>100%</b>  |

Source: Montana Department of Transportation for the period of October 1, 1999 through September 30, 2006.

Figure D3.3 Professional Services
Fiscal Years 2000-2006
Subcontractor Utilization
Individual Firms
Ethnicity Classification
Montana Department of Transportation



Table D3.29 Professional Services
Fiscal Years 2000-2006
Subcontractor Utilization\_DISTRICTS
Percentage of Total Dollars
Ethnicity Classification
Montana Department of Transportation

| DISTRICTS           | Black<br>Americans  | Native<br>Americans      | Asian Pacific<br>Americans | Hispanic<br>Americans    | Women                     | Other DBEs          | Total DBEs                | Total Dollars<br>Awarded |
|---------------------|---------------------|--------------------------|----------------------------|--------------------------|---------------------------|---------------------|---------------------------|--------------------------|
| DISTRICT 1          | \$0<br><b>0.00%</b> | \$0<br><b>0.00%</b>      | \$0<br><b>0.00%</b>        | \$0<br><b>0.00%</b>      | \$138,311<br><b>