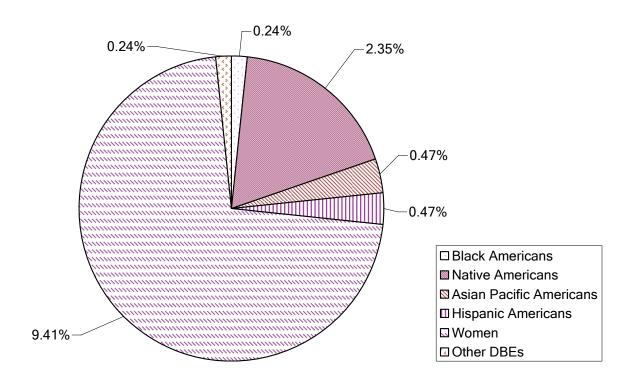

| 1,255         |
|                                                            | <b>4.30%</b>       | <b>22.47%</b>       | <b>0.16%</b>               | <b>1.35%</b>          | <b>71.39%</b> | 0.32%        | <b>100%</b>   |
| Individual Firms Utilized Percent of Firms                 | 1                  | 10                  | 2                          | 2                     | 40            | 1            | 56            |
|                                                            | 1.79%              | <b>17.86%</b>       | <b>3.57%</b>               | <b>3.57%</b>          | <b>71.43%</b> | <b>1.79%</b> | <b>100%</b>   |

Figure D2.3 Construction
Fiscal Years 2000-2006
Subcontractor Utilization
Individual Firms
Ethnicity Classification
Montana Department of Transportation



### Table D2.29 Construction Fiscal Years 2000-2006 Subcontractor Utilization\_DISTRICTS Percentage of Total Dollars Ethnicity Classification Montana Department of Transportation

| DISTRICTS           | Black<br>Americans        | Native<br>Americans          | Asian Pacific<br>Americans | Hispanic<br>Americans     | Women                        | Other DBEs                | Total DBEs                   | Total Dollars<br>Awarded |
|---------------------|---------------------------|------------------------------|----------------------------|---------------------------|------------------------------|---------------------------|------------------------------|--------------------------|
| DISTRICT 1          | \$508,003<br><b>0.17%</b> | \$5,735,644<br><b>1.96%</b>  | \$49,047<br><b>0.02%<