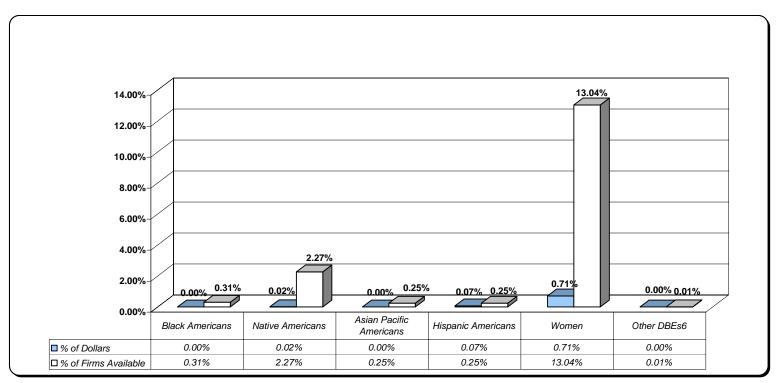

| 0.01%                  | 0.00               | Underdullization                    |

Source: Montana Department of Transportation for the period of October 1, 1999 through September 30, 2006 Note: Total dollars awarded may not equal the total due to rounding

The dollars awarded to subcontractors.

The percentage of dollars from the prime contractor utilization.

The percentage of available firms.

The disparity index of less than 100 indicates underutilization or overutilization if greater than 100.

<sup>&</sup>lt;sup>6</sup> A non-DBE male.

<sup>\*</sup> Significantly underutilized - disparity index below 80.00.

Figure D3.5 Professional Services
Fiscal Years 2000-2006
Subcontractor Disparity Analysis\_FHWA
Ethnicity Classification
Montana Department of Transportation



Source: Montana Department of Transportation for the period of October 1, 1999 through September 30, 2006

### Table D3.45 Professional Services Fiscal Years 2000-2006 Subcontractor Disparity Analysis\_DISTRICT 1 (Missoula) Ethnicity Classification Montana Department of Transportation

| Eshalain Olassifications         |                  |                           | % of Firms             | Disparity          | Disparity Impact                      |
|----------------------------------|------------------|---------------------------|------------------------|--------------------|---------------------------------------|
| Ethnicity Classifications        | Contract Dollars | % of Dollars <sup>2</sup> | Available <sup>3</sup> | Index <sup>4</sup> | Under/Over Utilization <sup>5</sup>   |
|