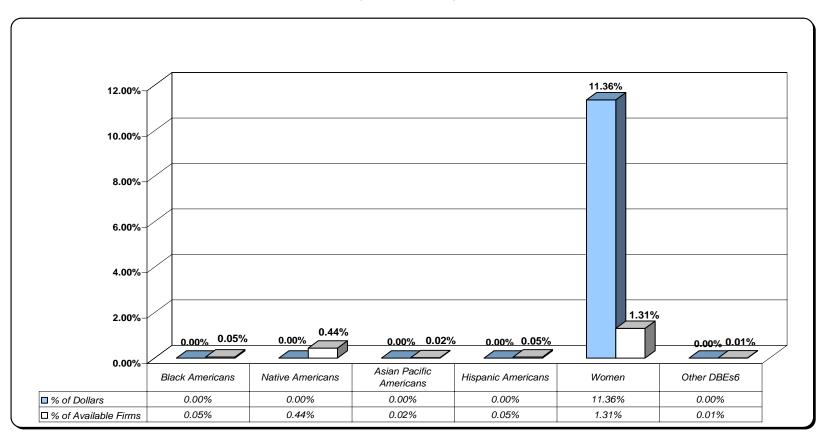

|

Source: Montana Department of Transportation for the period of October 1, 1999 through September 30, 2006 Note: Total dollars awarded may not equal the total due to rounding

<sup>&</sup>lt;sup>1</sup> The dollars awarded to subcontractors.

The dollars awarded to subcontractors.

The percentage of dollars from the prime contractor utilization.

The percentage of available firms.

The disparity index of less than 100 indicates underutilization or overutilization if greater than 100.

<sup>6</sup> A non-DBE male.

\* Significantly underutilized - disparity index below 80.00.

Figure D2.5 Construction
Fiscal Years 2000-2006
Subcontractor Disparity Analysis\_FAA
Construction
Ethnicity Classification
Montana Department of Transporation



Source: Montana Department of Transportation for the period of October 1, 1999 through September 30, 2006

Note: Total dollars awarded may not equal the total due to rounding

#### Table D2.48 Construction Fiscal Years 2000-2006 Subcontractor Disparity Analysis\_FHWA Ethnicity Classification Montana Department of Transportation

| Ethnisity Classifications        | Outured Ball 1   | 0/ -6 D - II - 2          | % of Firms             | Disparity          | Disparity Impact                   |
|----------------------------------|------------------|---------------------------|------------------------|--------------------|------------------------------------|
| Ethnicity Classifications        | Contract Dollars | % of Dollars <sup>2</sup> | Available <sup>3</sup> | Index <sup>4</sup> | Und