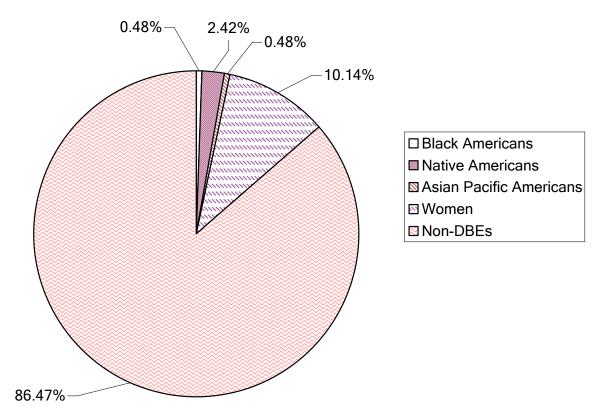

b>               | <b>0.00%</b>          | <b>15.03%</b> | <b>21.28%</b> | <b>78.72%</b>   | <b>100.00%</b>  |
| Individual Firms Utilized Percent of Firms     | 1                  | 5                   | 1                          | 0                     | 21            | 28            | 179             | 207             |
|                                                | <b>0.48%</b>       | <b>2.42%</b>        | <b>0.48%</b>               | <b>0.00%</b>          | <b>10.14%</b> | <b>13.53%</b> | <b>86.47%</b>   | <b>100.00%</b>  |

Source: Montana Department of Transportation for the period of October 1, 1999 through September 30, 2006.

Figure D1.1 Business Categories Combined
Prime Contractor Utilization
Individual Firms
Ethnicity Classification
Montana Department of Transportation



Table D1.13 Business Categories Combined
Fiscal Years 2000-2006
Prime Contractor Utilization\_DISTRICTS
Percentage of Total Dollars
Ethnicity Classification
Montana Department of Transportation

| \$8,359,792<br><b>2.71%</b> \$12,327,487<br><b>4.00%</b> \$295,594,903<br><b>96.00%</b> \$10,262,840<br><b>3.62%</b> \$11,814,529<br><b>4.17%</b> \$271,385,394<br><b>95.83%</b> \$283,199,924<br>\$283,199,924 |
|-----------------------------------------------------------------------------------------------------------------------------------------------------------------------------------------------------------------|
| 0%     3.62%     4.17%     95.83%       0     \$6,604,934     \$9,491,686     \$232,846,679     \$242,338,365