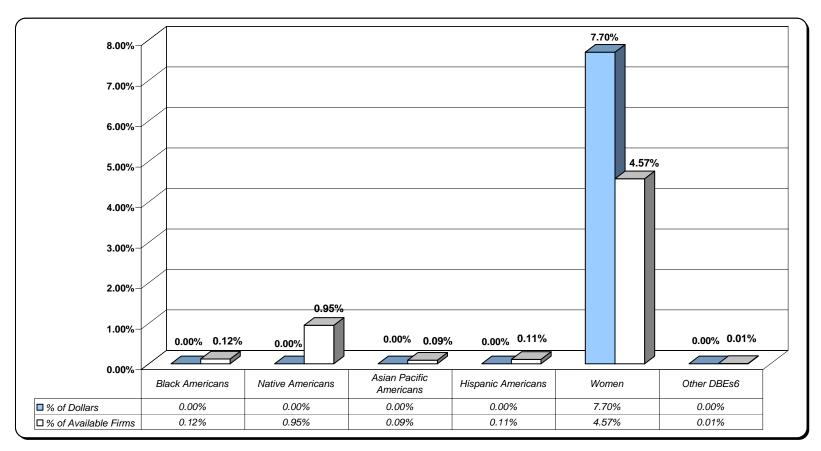

|
| Oniel DDE2                       | \$0                           | 0.00%                     | 0.01%                  | 0.00               | * Underutilization                       |

The dollars awarded to subcontractors.

The percentage of dollars from the prime contractor utilization.

The percentage of available firms.

The percentage of available firms.

The disparity index is % utilization divided by % availability multiplied by 100.

The disparity index of less than 100 indicates underutilization or overutilization if greater than 100.

A non-DBE male.

Significantly underutilized - disparity index below 80.00.

Figure D1.5 Business Categories Combined
Fiscal Years 2000-2006
Subcontractor Disparity Analysis\_FAA
Ethnicity Classification
Montana Department of Transportation



Source: Montana Department of Transportation for the period of October 1, 1999 through September 30, 2006

Table D1.56 Business Categories Combined Fiscal Years 2000-2006 Subcontractor Disparity Analysis\_FHWA Ethnicity Classification Montana Department of Transportation

|                                  |                               |                           | 0/ of Firms                          | Diamonito                       | Diamento Import                                         |
|----------------------------------|-------------------------------|---------------------------|--------------------------------------|---------------------------------|---------------------------------------------------------|
| Ethnicity Classifications        | Contract Dollars <sup>1</sup> |