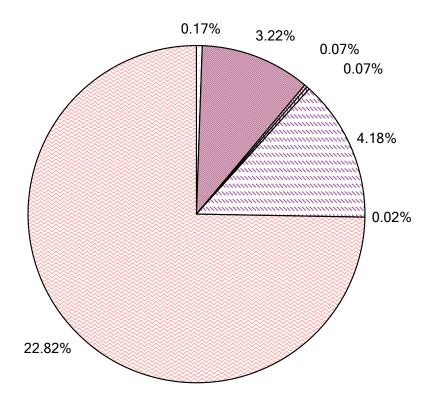

\$108,369,059<br><b>7.73%</b> | \$1,402,509,544          |
| Total | \$2,411,993                 | \$45,245,201                 | \$961,870                  | \$1,013,012                 | \$58,751,682                 | \$226,338                 | \$108,610,097                 | \$1,404,630,921          |
|       | 0.17%                       | 3.22%                        | 0.07%                      | 0.07%                       | 4.18%                        | 0.02%                     | 7.73%                         |                          |

Source: Montana Department of Transportation for the period of October 1, 1999 through September 30, 2006

Figure D2.2 Construction
Fiscal Years 2000-2006
Subcontractor Utilization
Ethnicity Classification
Montana Department of Transportation



Source: Montana Department of Transportation for the period of October 1, 1999 through September 30, 2006

☐ Black Americans
☐ Native Americans
☐ Asian Pacific Americans
☐ Hispanic Americans
☐ Women
☐ Other DBEs

Non-DBEs

## Table D2.24 Construction Fiscal Years 2000-2006 Subcontractor Utilization Number of Contracts Ethnicity Classification Montana Department of Transportation

| Fiscal Year        | Black<br>Americans | Native<br>Americans | Asian Pacific<br>Americans | Hispanic<br>Americans | Women                | Other DBEs        | Total DBEs             | Non-DBEs               | Total<br>Contracts |
|--------------------|--------------------|---------------------|----------------------------|-----------------------|----------------------|-------------------|---------------------