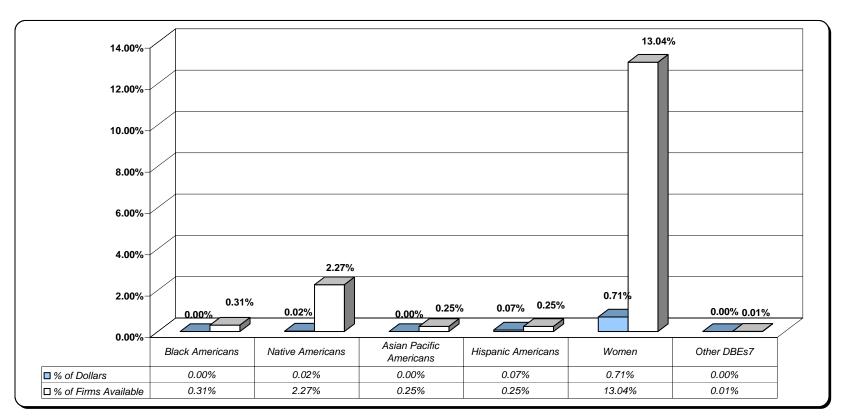

due to rounding

<sup>&</sup>lt;sup>1</sup> The number of contracts awarded to subcontractors.
<sup>2</sup> The dellars awarded to subcontractors.

The dollars awarded to subcontractors.

The dollars awarded to subcontractors.

The percentage of dollars from the prime contractor utilization.

The percentage of available firms.

The percentage of available firms.

The disparity index is % utilization divided by % availability multiplied by 100.

The disparity index of less than 100 indicates underutilization or overutilization if greater than 100.

<sup>7</sup> A non-DBE male.
\* Significantly underutilized - disparity index below 80.00.

Figure D3.4 Professional Services
Fiscal Years 2000-2006
Subcontractor Disparity Analysis
Ethnicity Classification
Montana Department of Transportation



Source: Montana Department of Transportation for the period of October 1, 1999 through September 30, 2006

Table D3.44 Professional Services Fiscal Years 2000-2006 Subcontractor Disparity Analysis\_FHWA Ethnicity Classification Montana Department of Transportation

| Ethnicity Classifications   | Contract Dellara              | 0/ of Dollows <sup>2</sup> | % of Firms             | Disparity          | Disparity Impact                    |
|-----------------------------|-------------------------------|----------------------------|------------------------|--------------------|-------------------------------------|
| Ethnicity Classifications   | Contract Dollars <sup>1</sup> | % of Dollars <sup>2</sup>  | Available <sup>3</sup> | Index <sup>4</sup> | Under/Over Utilization <sup>5</sup> |
|